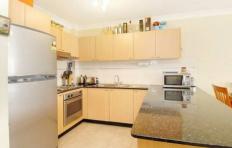

## Features Include:

- > Prized top floor setting, north facing entertainer's balcony
- > Spacious open plan living & dining, tasteful neutral tones
- > Gourmet granite kitchen with integrated s/steel appliances
- > Double bedrooms, both with built-ins & balcony access
- > Freshly schemed contemporary bathroom, bath & shower
- > Mins to Centinnial Park, walk to village shops & shops