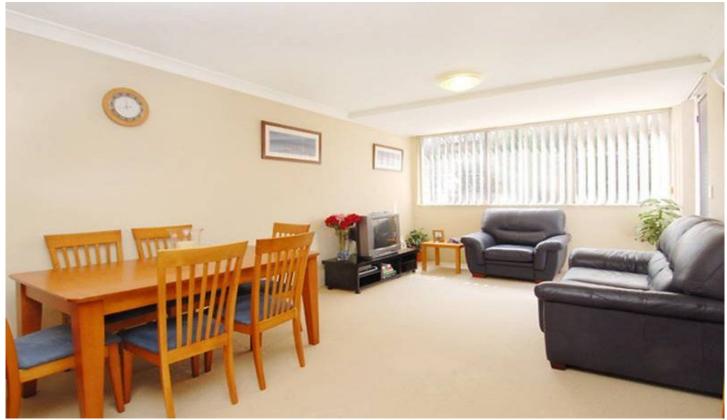

## 16/3-5 Kensington Road KENSINGTON NSW

Set to the quiet rear of 'Redleaf Apartments', this stylish apartment features a perfect northerly aspect with sun filled interiors and sweeping interiors and sweeping district views from an entertainer's balcony. Impeccably appointed with an elegant contemporary aesthetic, it has been designed with a focus on privacy and easy living. On the top floor of a security block. Minutes from the city, UNSW, schools and parkland

## Features Include:

- > Prized top floor setting, north facing entertainer's balcony
- > Spacious open plan living & dining, tasteful neutral tones
- > Gourmet granite kitchen with integrated s/steel appliances
- > Double bedrooms, both with built-ins & balcony access
- > Freshly schemed contemporary bathroom, bath & shower
- > Mins to Centinnial Park, walk to village shops & shops