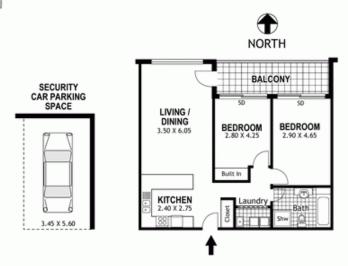

## 16/3-5 Kensington Road KENSINGTON NSW

Set to the quiet rear of 'Redleaf Apartments', this stylish apartment features a perfect northerly aspect with sun filled interiors and sweeping interiors and sweeping district views from an entertainer's balcony. Impeccably appointed with an elegant contemporary aesthetic, it has been designed with a focus on privacy and easy living. On the top floor of a security block. Minutes from the city, UNSW, schools and parkland

## Features Include:

- > Prized top floor setting, north facing entertainer's balcony
- > Spacious open plan living & dining, tasteful neutral tones
- > Gourmet granite kitchen with integrated s/steel appliances
- > Double bedrooms, both with built-ins & balcony access
- > Freshly schemed contemporary bathroom, bath & shower
- > Mins to Centinnial Park, walk to village shops & shops

Plans shown are for presentation purposes and are not part of any legal document or title and are subject to errors, omissions, inaccuracies and should not be used as sole and accurate reference. Interested parties should make their own enquiries using other sources supplied.