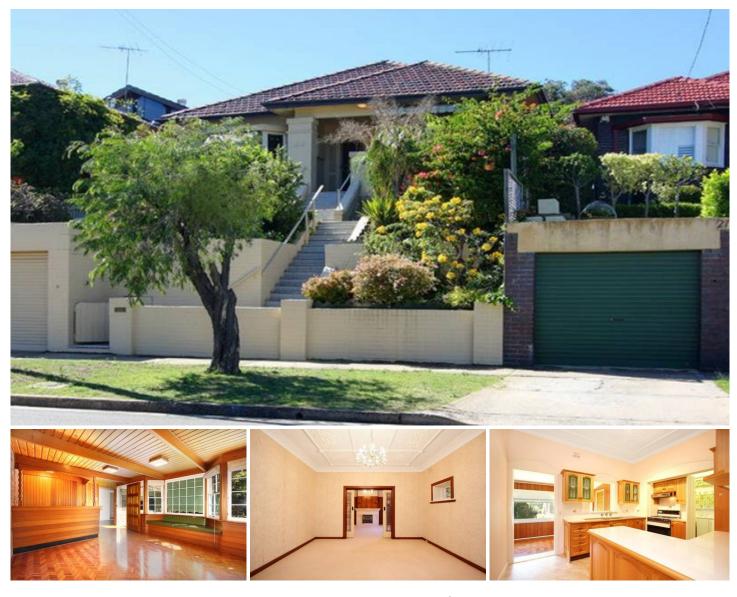

## **19 Tunstall Avenue KINGSFORD NSW**

Set high and proud on an impressive 750sqm parcel of land, this gracious 1920's home enjoys a prized setting on one of Kingsford's premier streets. Positioned opposite the Australian Golf Course and extending to beautiful established park-like gardens, it's graced with classic original features and offers two separate living areas. A rare & surprisingly affordable opportunity, with potential to further extend or add a level (STCA).

## Features Include

- > Private elevated setting, deep foregarden
- Three bedrooms and bay fronted master, lock up garageTessellated tile verandah with sweeping views to Botany
- Bay
- > Grand formal rooms, gas kitchen & pantry

> Family living with wet bar opens to the idyllic deep gardens