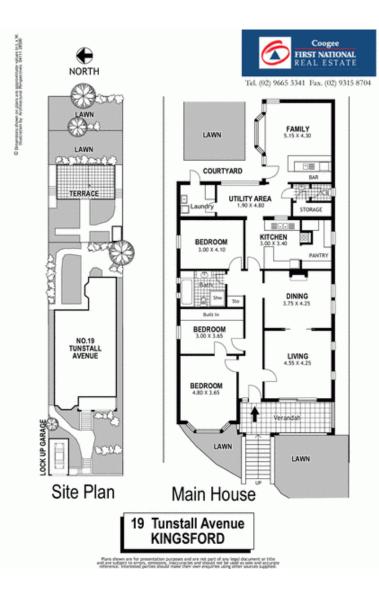

## Features Include

- > Private elevated setting, deep foregarden
- Three bedrooms and bay fronted master, lock up garageTessellated tile verandah with sweeping views to Botany
- Bay
- > Grand formal rooms, gas kitchen & pantry

## 3 🎮 1 🚔 1 🚘

Land Size : 750 sqm View : https://ww

: https://www.coogeerealestate.com.au/sale/n sw/eastern-suburbs/kingsford/residential/ho use/5902867

James Giltinan 02 9665 3341