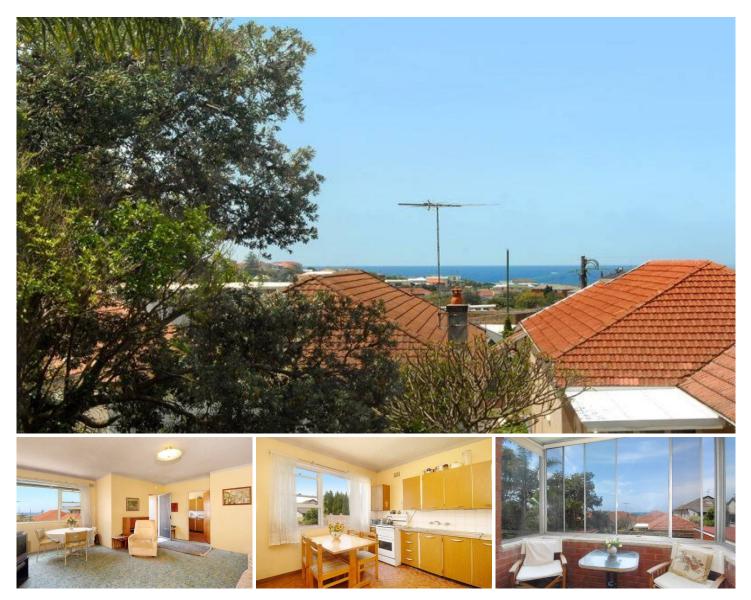

## 1/21 Beach Street CLOVELLY NSW

Make your own mark on this 95sqm beachside apartment and capitalise on its coveted setting, generous layout and views to the ocean horizon. Occupying a sunny north-east corner setting in a security block of only six, it offers superb potential for transformation into a stylish coastal pad. On the market for the first time in 40 years, only a few minutes walk to picturesque Clovelly Beach, the scenic coastal walk and village cafes.

Features Include:

- > Wide tree-lined street footsteps to Burnie Park and cafes
- > Views from all living areas out to the ocean
- > Large living & dining room bathed in all day sunlight
- > Sunny eat-in kitchen + enclosed balcony/sunroom
- > 2 large bedrooms, original bathroom, bath & shower
- > LUG, large internal laundry, security block
- > Elevated ground floor setting to the secluded rear
- > Update or recreate & capitalise on its location & views