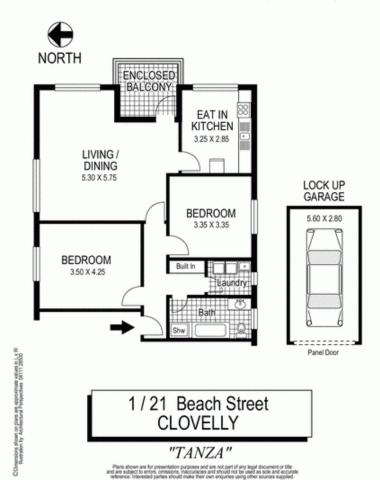

Features Include:

- > Wide tree-lined street footsteps to Burnie Park and cafes
- > Views from all living areas out to the ocean
- > Large living & dining room bathed in all day sunlight
- > Sunny eat-in kitchen + enclosed balcony/sunroom
- > 2 large bedrooms, original bathroom, bath & shower
- > LUG, large internal laundry, security block
- > Elevated ground floor setting to the secluded rear
- > Update or recreate & capitalise on its location & views