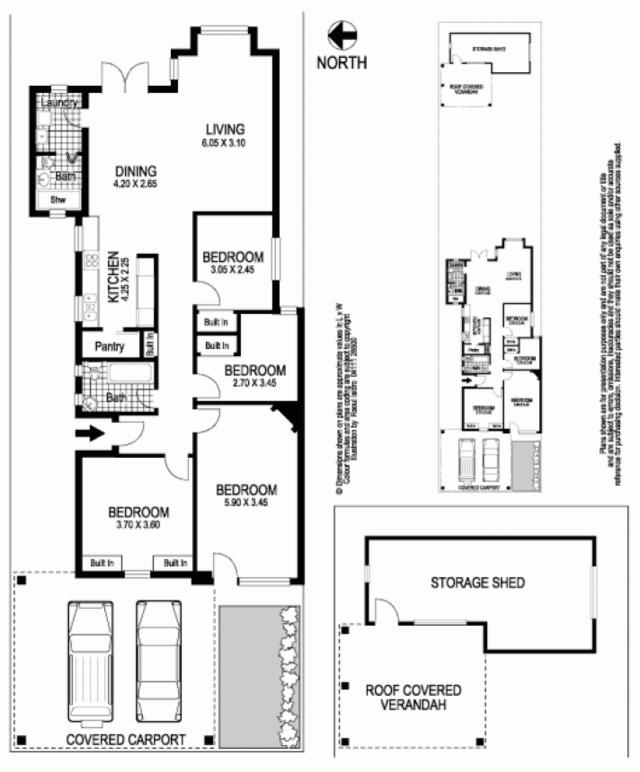

## 14 Ellen Street SOUTH COOGEE NSW

Positioned in a family friendly enclave tucked away behind Bangor Park, this wide fronted double brick home is set on a deep level 455sqm and opens out to a huge sunny garden. Comfortable as is with a spacious single level layout, 'Braemar' offers a superb canvas for reinvention capitalising on its generous block and enormous potential. Be inspired by luxurious neighbouring properties and explore the scope to recreate with potential for a second level (STCA). Walk to schools, village shops and The Spot's cafe hub.

## Features Include

- 4 bedrooms, 3 with built-ins, oversized main bedroom
- Fluid living & dining rooms overlooking the gardens
- Timber-topped gas kitchen with a walk-in pantry
- 2 full bathrooms plus a separate internal laundry room