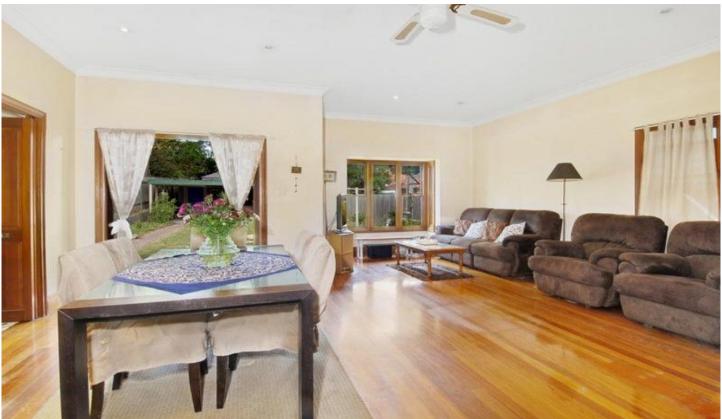

## 14 Ellen Street SOUTH COOGEE NSW

Positioned in a family friendly enclave tucked away behind Bangor Park, this wide fronted double brick home is set on a deep level 455sqm and opens out to a huge sunny garden. Comfortable as is with a spacious single level layout, 'Braemar' offers a superb canvas for reinvention capitalising on its generous block and enormous potential. Be inspired by luxurious neighbouring properties and explore the scope to recreate with potential for a second level (STCA). Walk to schools, village shops and The Spot's cafe hub.

## Features Include

- 4 bedrooms, 3 with built-ins, oversized main bedroom
- Fluid living & dining rooms overlooking the gardens
- Timber-topped gas kitchen with a walk-in pantry
- 2 full bathrooms plus a separate internal laundry room