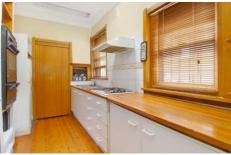

## Features Include

- 4 bedrooms, 3 with built-ins, oversized main bedroom
- Fluid living & dining rooms overlooking the gardens
- Timber-topped gas kitchen with a walk-in pantry
- 2 full bathrooms plus a separate internal laundry room