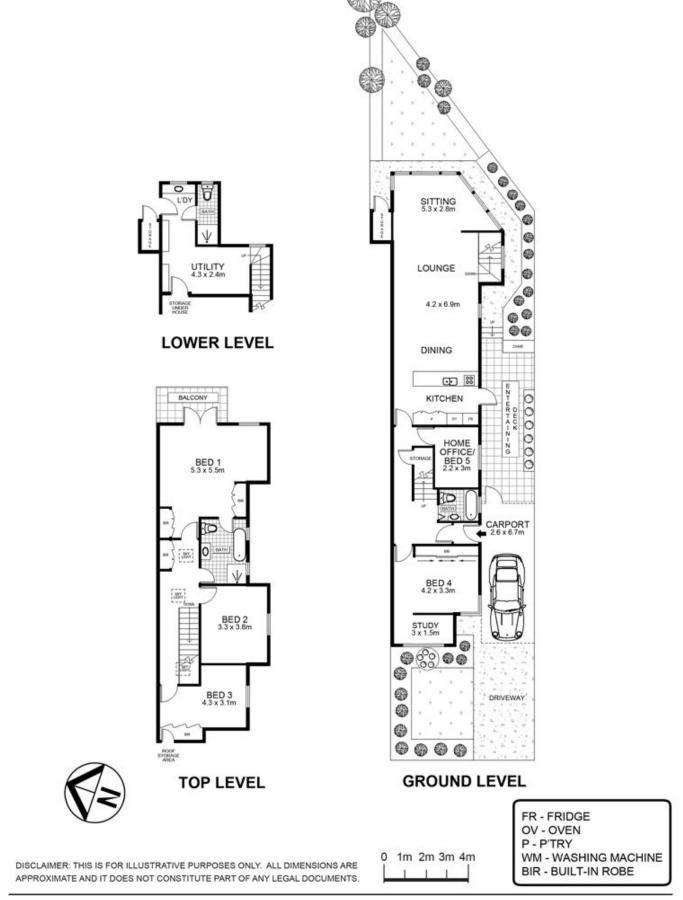

- Tropical foregarden, carport plus off street pkg
- 4 large beds plus a study/nursery, 3 with built-ins
- Luxurious master suite with an ocean-view deck
- Designer CaesarStone gas kitchen, huge storage
- Fluid living, dining and sitting, walnut timber floors
- Wall to wall windows frame the views of the ocean
- Bamboo-framed side deck with integrated seating