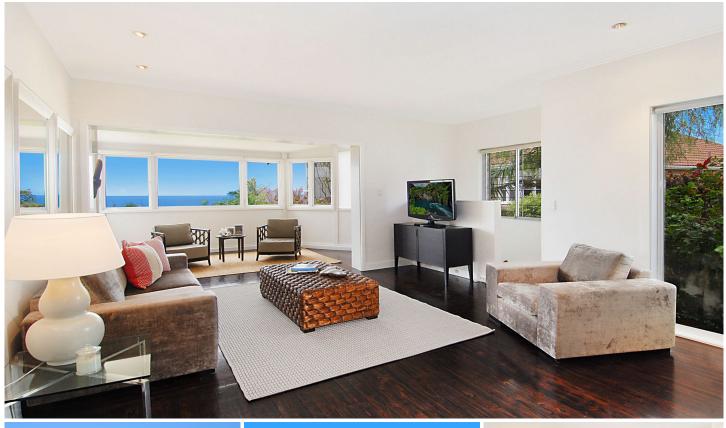

## 37 Coldstream Street SOUTH COOGEE NSW

A recent designer renovation has transformed this attached residence into a stylish family home in a peaceful coastal enclave moments to parkland. Capturing ocean views from both levels, it features a flexible layout with expansive open living space, a choice of outdoor entertaining areas and a luxurious master suite. Surrounded by quality family homes in a sought after location close to Coogee Beach and scenic coastal walks, it's perfect for the large or growing family with close proximity to schools and retail hubs.

- Tropical foregarden, carport plus off street pkg
- 4 large beds plus a study/nursery, 3 with built-ins
- Luxurious master suite with an ocean-view deck
- Designer CaesarStone gas kitchen, huge storage
- Fluid living, dining and sitting, walnut timber floors
- Wall to wall windows frame the views of the ocean
- Bamboo-framed side deck with integrated seating