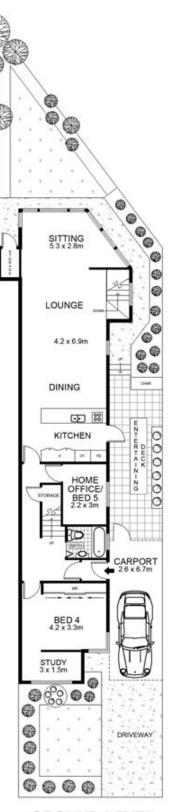

## LOWER LEVEL

TOP LEVEL

DISCLAIMER: THIS IS FOR ILLUSTRATIVE PURPOSES ONLY. ALL DIMENSIONS ARE APPROXIMATE AND IT DOES NOT CONSTITUTE PART OF ANY LEGAL DOCUMENTS.

**GROUND LEVEL** 

0 1m 2m 3m 4m

FR - FRIDGE OV - OVEN P - P'TRY WM - WASHING MACHINE BIR - BUILT-IN ROBE