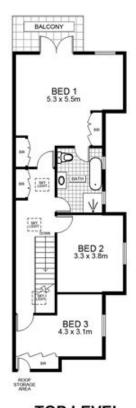

## LOWER LEVEL

TOP LEVEL

DISCLAIMER: THIS IS FOR ILLUSTRATIVE PURPOSES ONLY. ALL DIMENSIONS ARE APPROXIMATE AND IT DOES NOT CONSTITUTE PART OF ANY LEGAL DOCUMENTS.

**GROUND LEVEL** 

0 1m 2m 3m 4m

FR - FRIDGE OV - OVEN P - P'TRY WM - WASHING MACHINE BIR - BUILT-IN ROBE