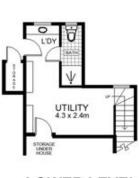

## LOWER LEVEL

TOP LEVEL

DISCLAIMER: THIS IS FOR ILLUSTRATIVE PURPOSES ONLY. ALL DIMENSIONS ARE APPROXIMATE AND IT DOES NOT CONSTITUTE PART OF ANY LEGAL DOCUMENTS.

**GROUND LEVEL** 

0 1m 2m 3m 4m

FR - FRIDGE OV - OVEN P - P'TRY WM - WASHING MACHINE BIR - BUILT-IN ROBE