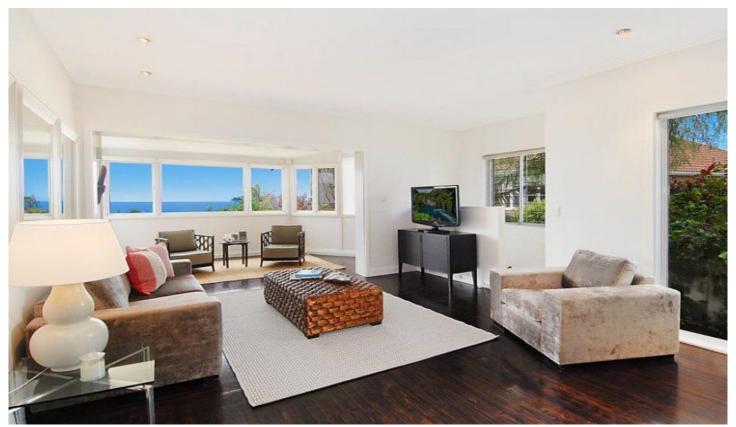

## 37 Coldstream Street COOGEE NSW

A recent designer renovation has transformed this attached residence into a stylish family home in a peaceful coastal enclave moments to parkland. Capturing ocean views from both levels, it features a flexible layout with expansive open living space, a choice of outdoor entertaining areas and a luxurious master suite. Surrounded by quality family homes in a sought after location close to Coogee Beach and scenic coastal walks, it's perfect for the large or growing family with close proximity to schools and retail hubs.

- Tropical foregarden, carport plus off street pkg
- 4 large beds plus a study/nursery, 3 with built-ins
- Luxurious master suite with an ocean-view deck
- Designer CaesarStone gas kitchen, huge storage
- Fluid living, dining and sitting, walnut timber floors
- Wall to wall windows frame the views of the ocean
- Bamboo-framed side deck with integrated seating