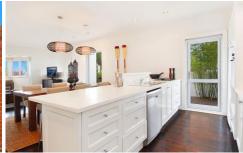

- Tropical foregarden, carport plus off street pkg
- 4 large beds plus a study/nursery, 3 with built-ins
- Luxurious master suite with an ocean-view deck
- Designer CaesarStone gas kitchen, huge storage
- Fluid living, dining and sitting, walnut timber floors
- Wall to wall windows frame the views of the ocean
- Bamboo-framed side deck with integrated seating