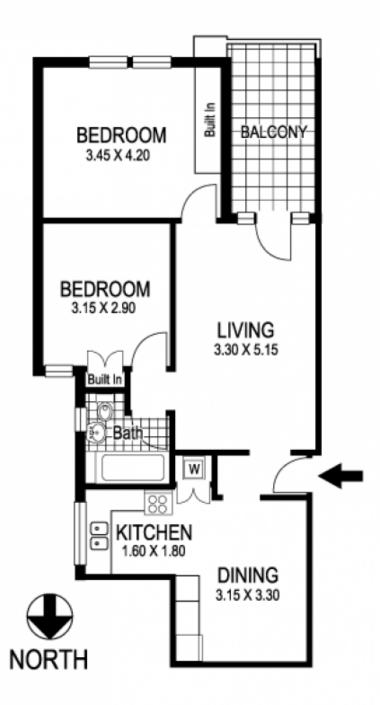

- Elegant secure foyer, block of 12, generous layout
- Entry hall, large dine-in gas kitchen, hidden laundry
- Inviting living room, high ornate ceilings, picture rails
- 2 double beds, main with built-ins & leadlight windows
- Deep private balcony perfect for alfresco dining
- Chic new bathroom with a bath, original features
- Common rooftop, views over Wedding Cake Island

## 7 / 10 Moira Crescent RANDWICK

"CLAIRCOURT"

Plans shown are for presentation purposes only and are not part of any legal document or title and are subject to errors, omissions, inacturacies and they should not be used as sole and/or accurate reference for purchasing decision. Interested parties should make their own enquiries using other sources supplied.

Dimensions shown on plans are approximate values in L.x.V.
Colour formulas and area coding are subject to copyright
litestration by Recul Island 0411 28500.