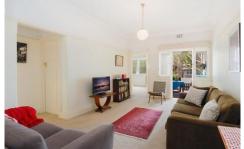

- Elegant secure foyer, block of 12, generous layout
- Entry hall, large dine-in gas kitchen, hidden laundry
- Inviting living room, high ornate ceilings, picture rails
- 2 double beds, main with built-ins & leadlight windows
- Deep private balcony perfect for alfresco dining
- Chic new bathroom with a bath, original features
- Common rooftop, views over Wedding Cake Island