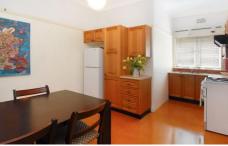

- Elegant secure foyer, block of 12, generous layout
- Entry hall, large dine-in gas kitchen, hidden laundry
- Inviting living room, high ornate ceilings, picture rails
- 2 double beds, main with built-ins & leadlight windows
- Deep private balcony perfect for alfresco dining
- Chic new bathroom with a bath, original features
- Common rooftop, views over Wedding Cake Island