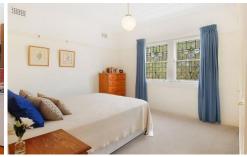

- Elegant secure foyer, block of 12, generous layout
- Entry hall, large dine-in gas kitchen, hidden laundry
- Inviting living room, high ornate ceilings, picture rails
- 2 double beds, main with built-ins & leadlight windows
- Deep private balcony perfect for alfresco dining
- Chic new bathroom with a bath, original features
- Common rooftop, views over Wedding Cake Island