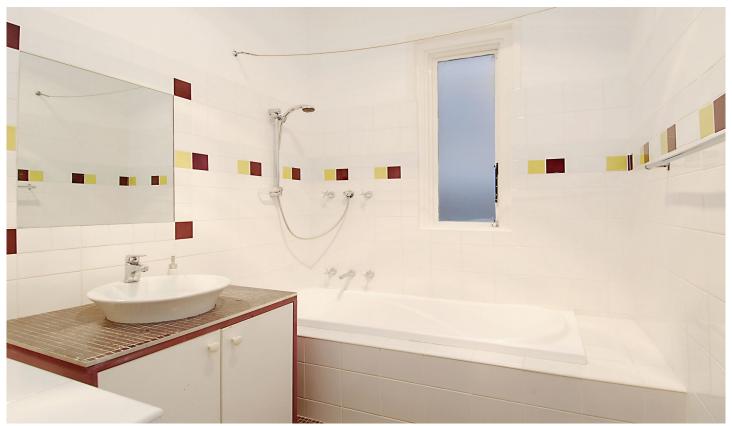

- 4 bedrooms, private master bed with a walk-in robe
- Flexible floor plan, multiple living areas and high ceilings
- Huge open casual living/dining leads out to a deck
- Stone and stainless steel kitchen, 900mm gas cooker
- Bougainvillea and jasmine framed garden courtyard
- Family room with bi-folds to a terrace with district views