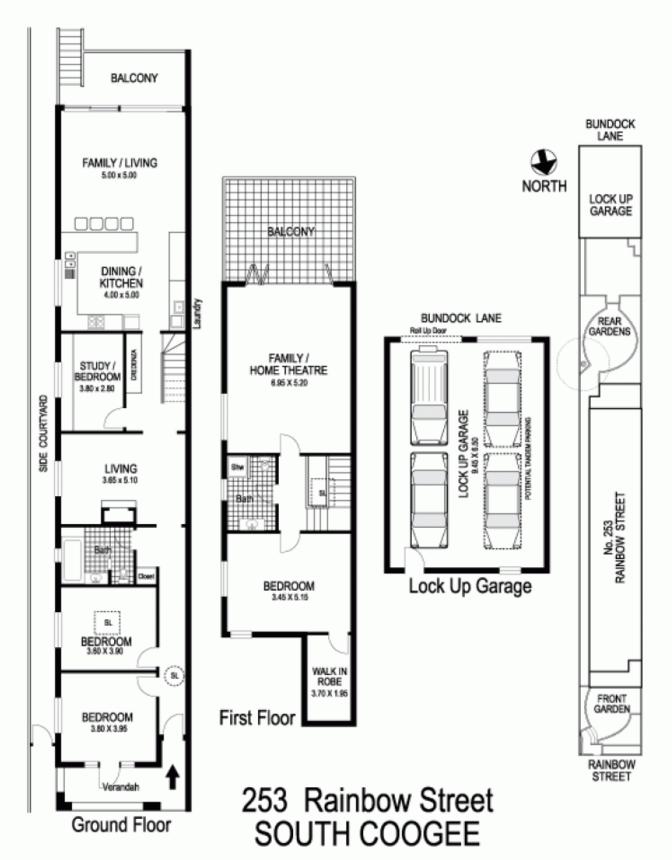

## 253 Rainbow Street SOUTH COOGEE NSW

Surrounded by leafy established gardens, this spacious dual level home offers the perfect environment for relaxed, laid-back family living. Hidden from the street behind a lovely cottage garden, this unexpectedly large home is set on a deep 411sqm dual access block with district views from the upper level living space, which also offers a lovely leafy outlook. There is potential for a separate studio above the double garage STCA. Located in a quiet enclave between Coogee Beach and The Spot, the home is conveniently close to schools, cafe society and parkland.

- 4 bedrooms, private master bed with a walk-in robe
- Flexible floor plan, multiple living areas and high ceilings
- Huge open casual living/dining leads out to a deck
- Stone and stainless steel kitchen, 900mm gas cooker
- Bougainvillea and jasmine framed garden courtyard
- Family room with bi-folds to a terrace with district views

4 🕒 2 🔓 3 🖨

Land Size: 411 sqm

View : https://www.coogeerealestate.com.au/sale/n

sw/eastern-suburbs/south-coogee/residenti

al/semi-detached/5903054

James Giltinan 02 9665 3341

Plans shown are for presentation purposes only and are not part of any legal document or title and are subject to errors, omissions, inaccuracies and they should not be used as sole and/or accurate reference for purchasing decision. Interested parties should make their own enquiries using other sources supplied.