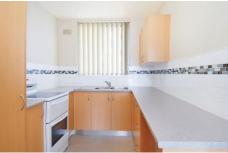

- 150m stroll to the beach, cafes and coastal walk
- Sun drenched north aspect, new paint and carpet
- 2 double bedroom, sep bath & shower in bathroom
- Spacious open living, balcony with district views
- Separate modern kitchen with mosaic tile finishes
- Undercover access to garage and a store room
- Walk to Gordons Bay, transport at the doorstep