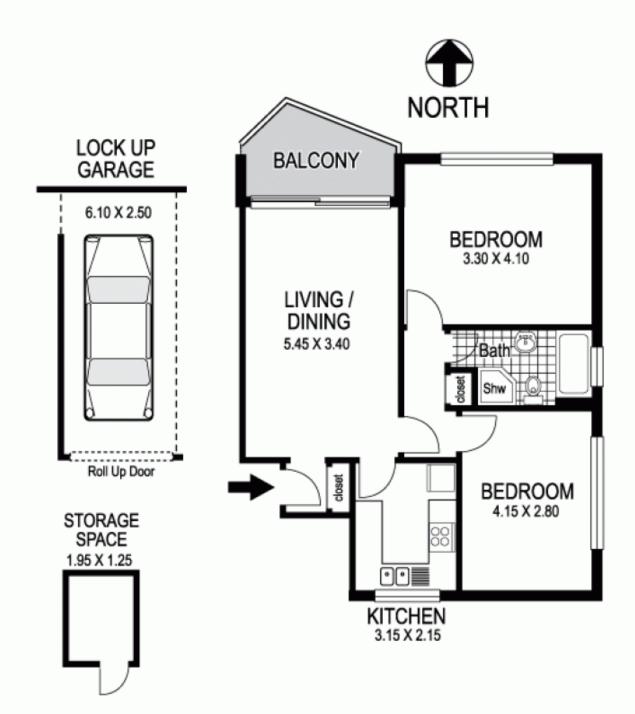

## 12/316-322 Clovelly Road CLOVELLY NSW

Facing north with lovely open district views to Burrows Park, this newly refreshed beachside apartment is perfectly located to enjoy a relaxed coastal lifestyle. On the front wing of Royal Surf, a fully renovated security building, its superb village setting is just one block from Clovelly Beach and the coast walk to Bondi. A great first home or investment, it features internal access to a lock-up garage and store room and is close enough to the beach and ocean pool to enjoy a morning swim every day.

- 150m stroll to the beach, cafes and coastal walk
- Sun drenched north aspect, new paint and carpet
- 2 double bedroom, sep bath & shower in bathroom
- Spacious open living, balcony with district views
- Separate modern kitchen with mosaic tile finishes
- Undercover access to garage and a store room
- Walk to Gordons Bay, transport at the doorstep

## 12 / 316-322 Clovelly Road CLOVELLY

Plans shown are for presentation purposes only and are not part of any legal document or title and are subject to errors, omissions, inaccuracies and they should not be used as sole and/or accurate reference for purchasing decision. Interested parties should make their own enguiries using other sources supplied. Dimensions shown on the plans are approximate values in length by width. Illustration by Raoul Isidro 04111 28500.