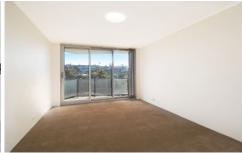

- 150m stroll to the beach, cafes and coastal walk
- Sun drenched north aspect, new paint and carpet
- 2 double bedroom, sep bath & shower in bathroom
- Spacious open living, balcony with district views
- Separate modern kitchen with mosaic tile finishes
- Undercover access to garage and a store room
- Walk to Gordons Bay, transport at the doorstep