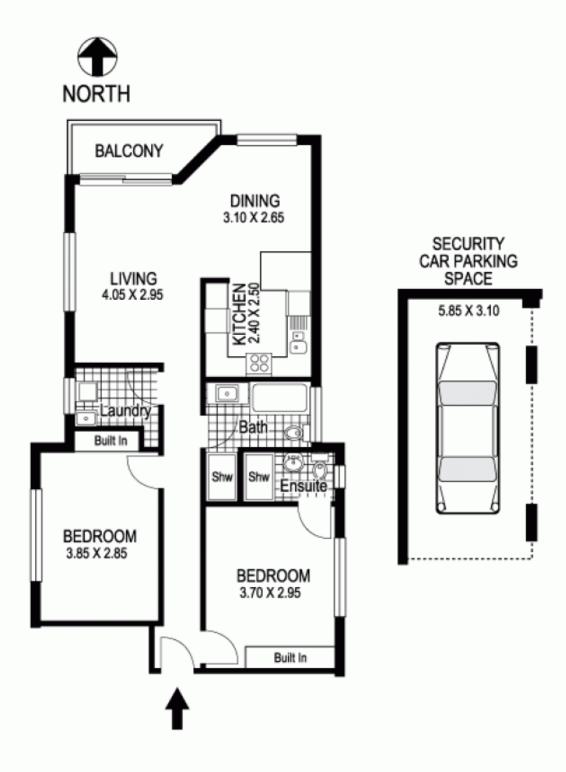

## 12/266 Maroubra Road MAROUBRA NSW

Hidden from the road to the rear of the block, this top floor apartment's immaculate interiors, sunny north aspect and generous proportions create a lovely sense of peace and seclusion. One of only 12 in a beautifully maintained security complex, it features no common walls and convenient undercover access to secure parking. With shops and cafes 100m from the door, it's central location between the beach and Maroubra Junction's retail hub assures a lifestyle of carefree convenience.

- Top floor setting with windows on three sides
- Flawlessly presented, polished timber floors
- Double beds with built-ins, main with an ensuite
- Sunlit open living/dining, north facing balcony
- Quality granite gas kitchen with pull-out pantry
- 2 sparkling fresh bathrooms, internal laundry
- Leafy outlook, secure pkg, 500m to Pacific Square

## 12 / 266 Maroubra Road MAROUBRA

Plans shown are for presentation purposes only and are not part of any legal document or title and are subject to errors, emissions, inaccuracies and they should not be used as sole and/or accurate reference for purchasing decision, interested parties should make their own enquiries using other sources supplied. Ofmensions shown on the plans are approximate values in length by width. Illustration by Raoul Isidro 19411 28500.