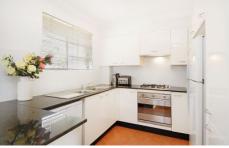

- Top floor setting with windows on three sides
- Flawlessly presented, polished timber floors
- Double beds with built-ins, main with an ensuite
- Sunlit open living/dining, north facing balcony
- Quality granite gas kitchen with pull-out pantry
- 2 sparkling fresh bathrooms, internal laundry
- Leafy outlook, secure pkg, 500m to Pacific Square