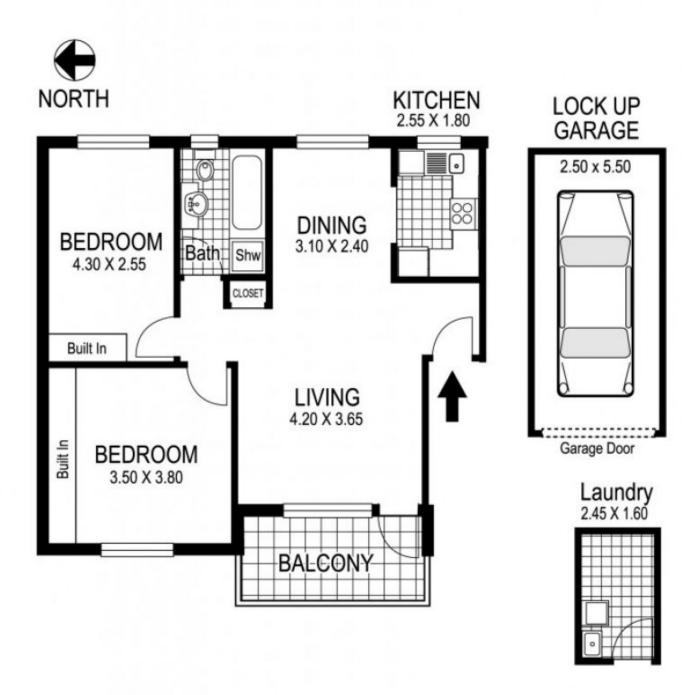

## 7/38-40 Rainbow Street KINGSFORD NSW

A quiet setting away from the road and bright and airy interiors make this apartment a great market entry or standout investment. Located in one of Sydney ?s fastest growing inner east suburbs, a short walk to UNSW and Kingsford, this two- bedroom apartment offers an ideal low-maintenance home or investment. Just 200m to Paine Reserve and with close proximity to the city and beaches, this modern security apartment offers both lifestyle appeal and strong rental demand. Set to the rear of the complex, in a secure block with an entry shared by only six, this first floor apartment features:

- Two double bedrooms; the main with wall-to-wall built-ins
- Bright open plan living/dining
- Modern kitchen
- Tidy bathroom with a bath
- Lock-up garage.

## 7 / 38 Rainbow Street KINGSFORD "RAINBOW COURT"

Plans shown are for presentation purposes only and are not part of any legal document or title and are subject to errors, omissions, inaccuracies and they should not be used as sole and/or accurate reference for purchasing decision. Interested parties should make their own enquiries using other sources supplied. Dimensions shown on the plans are approximate values in length by width. Illustration by Raoul Isidro 04111 28500.