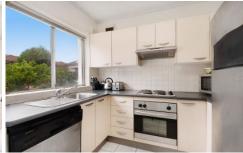

- Two double bedrooms; the main with wall-to-wall built-ins
- Bright open plan living/dining
- Modern kitchen
- Tidy bathroom with a bath
- Lock-up garage.