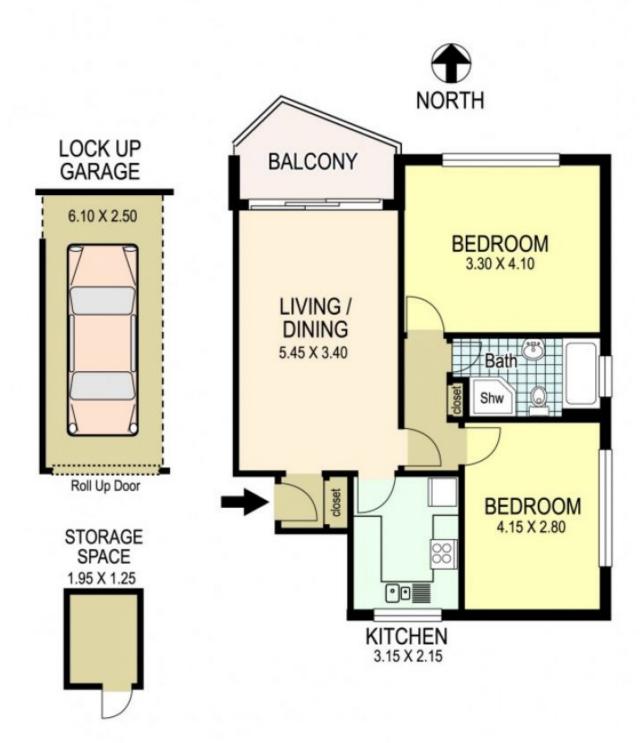

## 12/316 Clovelly Road CLOVELLY NSW

Facing north with lovely open district views to Burrows Park, this newly refreshed beachside apartment is perfectly located to enjoy a relaxed coastal lifestyle. On the front wing of Royal Surf, a fully renovated security building, its superb village setting is just one block from Clovelly Beach and the coast walk to Bondi. A great first home or investment, it features internal access to a lock-up garage and store room and is close enough to the beach and ocean pool to enjoy a morning swim every day.

- 150m stroll to the beach, cafes and coastal walk
- Sun drenched north aspect
- 2 double bedrooms
- Spacious open living, balcony with district views
- Separate modern kitchen with mosaic tile finishes
- Laundry shared with one other (own appliances)
- Undercover access to garage and a store room

## 12 / 316-322 Clovelly Road CLOVELLY

Plans shown are for presentation purposes only and are not part of any legal document or title and are subject to errors, omissions, inaccuracies and they should not be used as sole and/or accurate reference for purchasing decision. Interested parties should make their own enquiries using other sources supplied. Dimensions shown on the plans are approximate values in length by width. Illustration by Raoul Isidro. 04111 28500.