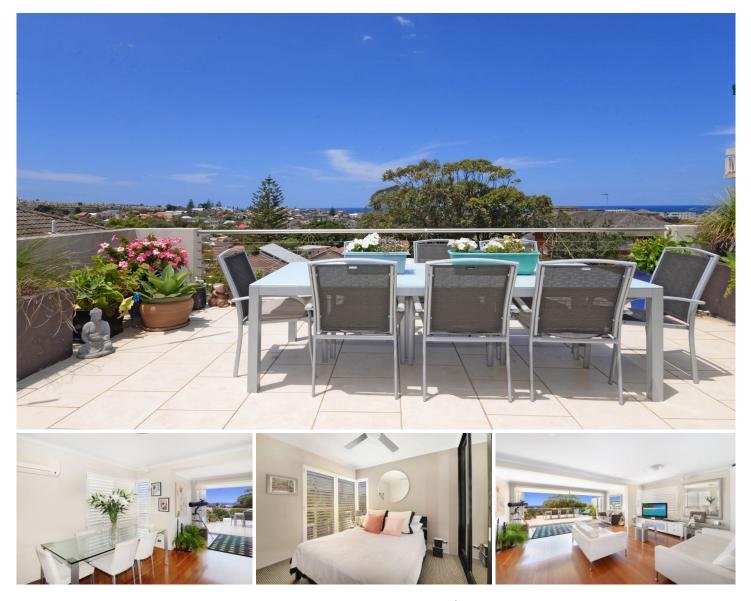

## 3/12 Beach Street CLOVELLY NSW

Kick back, relax and enjoy sweeping views over Clovelly to the Pacific Ocean from the sun-drenched surrounds of this boutique townhome just off Clovelly Road. A private entry, two storey layout and internal access to double garaging combine the feel of a house with the convenience of strata living while a huge roof terrace promises a perfect setting for alfresco living. Enjoy the best of village convenience and beachside living, a breezy stroll to the sand, surf, cafes and the coast walk.

- Set back from the street in tightly held collection of 5

- 2 large bedrooms with built-in wardrobes and stylish ensuites

- Main with a Juliet balcony, reverse air conditioning, quality carpet

- Sun-drenched whole-floor living and entertaining

- Bi-folds to a view-swept approx 40sqm rooftop terrace