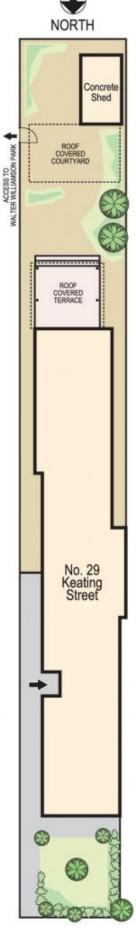

## 29 Keating Street Maroubra NSW

Make your mark on this spacious parkside semi and capitalise on its unusually deep block, sunny north-east aspect and sweeping unobstructed park views. Occupying a prime corner block with direct access to child-friendly Central Park, this three-bedroom semi is set on a wide street with plentiful outdoor entertaining space and potential for a second level addition & off street parking (STCA). Bathed in natural light with a fluid layout from front to back, this double-brick semi presents the ideal foundations for a contemporary transformation.

- ? A sunny NE aspect and direct park access
- ? Free-flowing layout and a deep level garden
- ? 3 bedrooms, 2 bathrooms, 2 living areas
- ? Prime canvas for creative transformation
- ? Potential for a 2nd level and parking STCA

29 Keating Street MAROUBRA