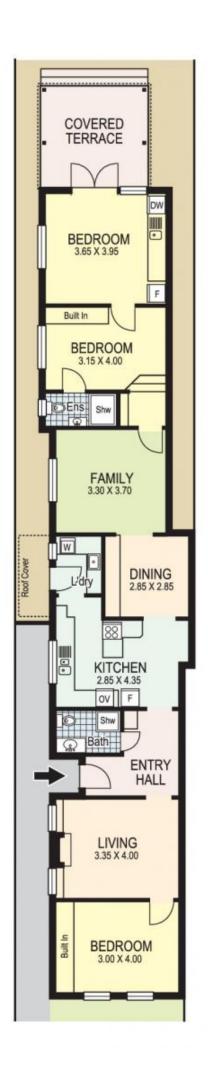

## 29 Keating Street Maroubra NSW

Make your mark on this spacious parkside semi and capitalise on its unusually deep block, sunny north-east aspect and sweeping unobstructed park views. Occupying a prime corner block with direct access to child-friendly Central Park, this three-bedroom semi is set on a wide street with plentiful outdoor entertaining space and potential for a second level addition & off street parking (STCA). Bathed in natural light with a fluid layout from front to back, this double-brick semi presents the ideal foundations for a contemporary transformation.

- ? A sunny NE aspect and direct park access
- ? Free-flowing layout and a deep level garden
- ? 3 bedrooms, 2 bathrooms, 2 living areas
- ? Prime canvas for creative transformation
- ? Potential for a 2nd level and parking STCA

3 📭 2 🖺

Land Size: 291 sqm

**View**: https://www.coogeerealestate.com.au/sale/n

sw/eastern-suburbs/maroubra/residential/se

mi-detached/5903241

James Giltinan 02 9665 3341

Plans shown are for presentation purposes only and are not part of any legal document or title and are subject to errors, omissions inaccines and they should not be used as the sole and/or accurate reference for purchasing decision, interested parties should make their own inquires using other sources supplied. Dimensions in length and width are approximate. Illustration by Raoul Isidro 0411128500