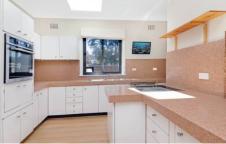

## 29 Keating Street Maroubra NSW

Make your mark on this spacious parkside semi and capitalise on its unusually deep block, sunny north-east aspect and sweeping unobstructed park views. Occupying a prime corner block with direct access to child-friendly Central Park, this three-bedroom semi is set on a wide street with plentiful outdoor entertaining space and potential for a second level addition & off street parking (STCA). Bathed in natural light with a fluid layout from front to back, this double-brick semi presents the ideal foundations for a contemporary transformation.

- ? A sunny NE aspect and direct park access
- ? Free-flowing layout and a deep level garden
- ? 3 bedrooms, 2 bathrooms, 2 living areas
- ? Prime canvas for creative transformation
- ? Potential for a 2nd level and parking STCA