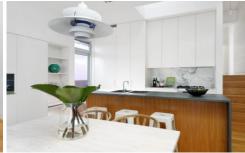

- + 2 king sized bedrooms, built-in robes, custom joinery
- + Easily converted to 3 bedrooms
- + Luxurious bluestone bathroom with underfloor heating
- + Custom Miele-appointed island kitchen, gas cooktop
- + Integrated fridge, masses of storage, marble splashback