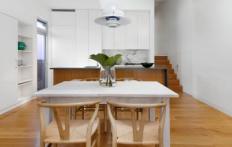

- + 2 king sized bedrooms, built-in robes, custom joinery
- + Easily converted to 3 bedrooms
- + Luxurious bluestone bathroom with underfloor heating
- + Custom Miele-appointed island kitchen, gas cooktop
- + Integrated fridge, masses of storage, marble splashback