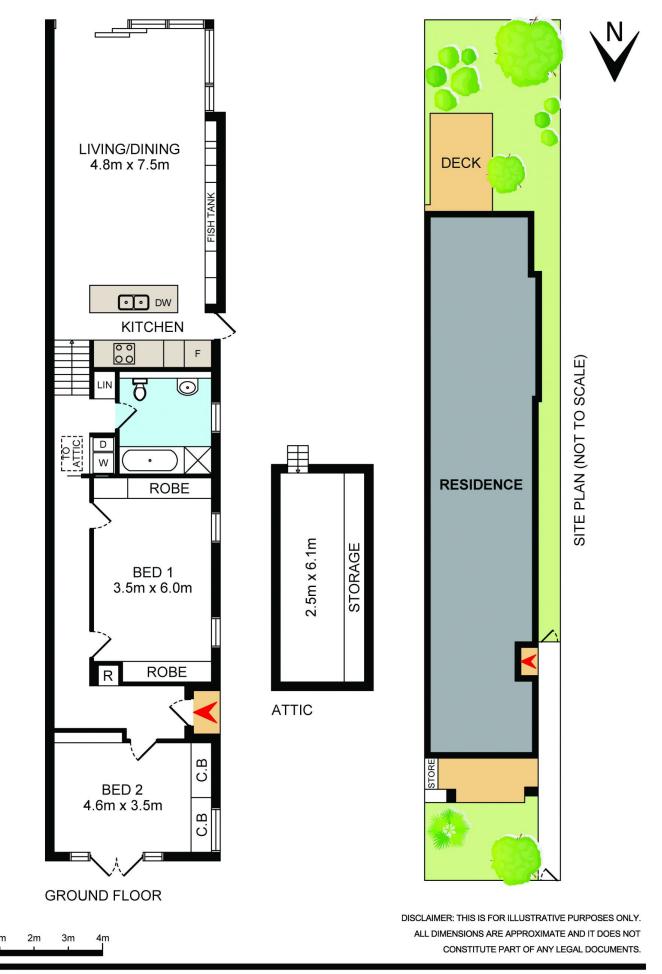

## **5 Athol Street South Coogee NSW**

Streamlined interiors, high-end finishes and a select natural palette create a bold statement in this architect-designed coastal home. In a leafy neighbourhood pocket at the southern end of the beach, this wide-fronted semi's pared back interiors and refined architectural detailing bring a sense of urban luxury to its idyllic setting. A split-level layout features spacious living and accommodation zones with a seamless flow to a private native garden and a large lined attic with potential for a second level addition. Stroll along the coast to Wylie's Baths rock pool and Coogee Beach.

- + 2 king sized bedrooms, built-in robes, custom joinery
- + Easily converted to 3 bedrooms
- + Luxurious bluestone bathroom with underfloor heating
- + Custom Miele-appointed island kitchen, gas cooktop
- + Integrated fridge, masses of storage, marble splashback