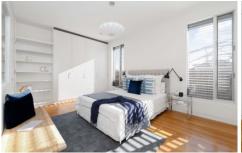

- + 2 king sized bedrooms, built-in robes, custom joinery
- + Easily converted to 3 bedrooms
- + Luxurious bluestone bathroom with underfloor heating
- + Custom Miele-appointed island kitchen, gas cooktop
- + Integrated fridge, masses of storage, marble splashback