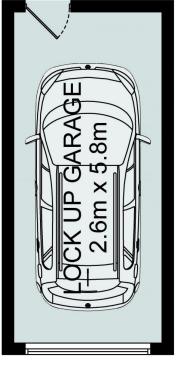

## 8/88 Dolphin Street

DISCLAIMER: THIS IS FOR ILLUSTRATIVE PURPOSES ONLY. ALL DIMENSIONS ARE APPROXIMATE AND IT DOES NOT CONSTITUTE PART OF ANY LEGAL DOCUMENTS.

## 8/88 Dolphin Street Coogee NSW

With the sand and surf at the end of the street, this spacious boutique apartment is perfectly located to enjoy a relaxed beachside lifestyle. Set to the quiet rear of a secure block of nine opposite Coogee Tennis Club, a level 400m to the landmark Coogee Pavilion, the two-bedroom apartment is wrapped in windows on three sides and opens to an east-facing balcony. Perfect for the beach lover or an ideal investment, the bright and airy apartment is wrapped in windows on three sides and features internal access to a lock-up garage. Stroll to Coogee's vibrant village hub, beachfront cafes and the famed coast walk.