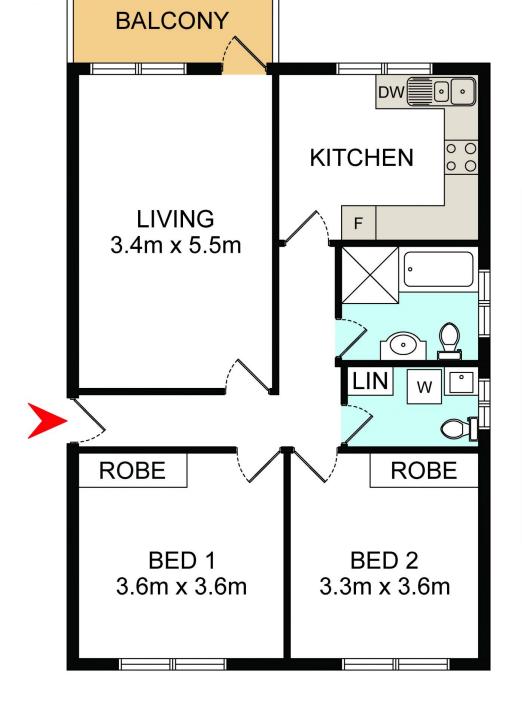

## 8/88 Dolphin Street

DISCLAIMER: THIS IS FOR ILLUSTRATIVE PURPOSES ONLY. ALL DIMENSIONS ARE APPROXIMATE AND IT DOES NOT CONSTITUTE PART OF ANY LEGAL DOCUMENTS.

## 8/88 Dolphin Street Coogee NSW

With the sand and surf at the end of the street, this spacious boutique apartment is perfectly located to enjoy a relaxed beachside lifestyle. Set to the quiet rear of a secure block of nine opposite Coogee Tennis Club, a level 400m to the landmark Coogee Pavilion, the two-bedroom apartment is wrapped in windows on three sides and opens to an east-facing balcony. Perfect for the beach lover or an ideal investment, the bright and airy apartment is wrapped in windows on three sides and features internal access to a lock-up garage. Stroll to Coogee's vibrant village hub, beachfront cafes and the famed coast walk.