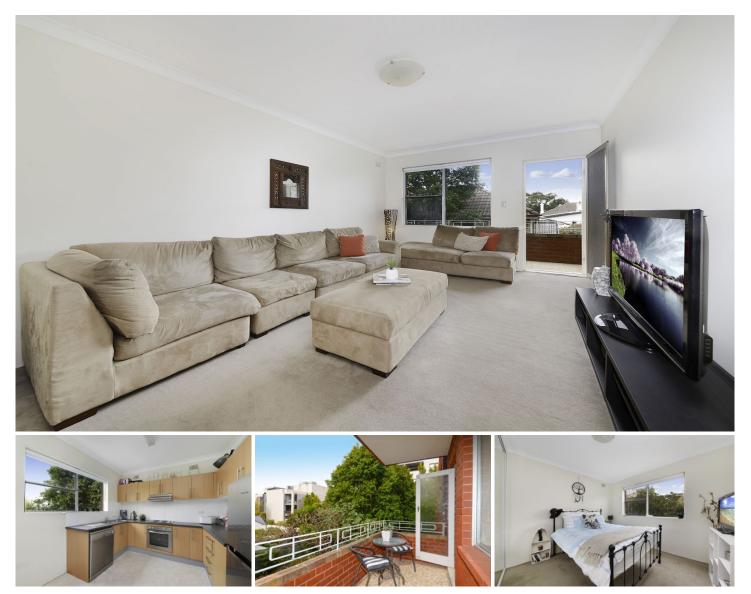

## 8/88 Dolphin Street Coogee NSW

With the sand and surf at the end of the street, this spacious boutique apartment is perfectly located to enjoy a relaxed beachside lifestyle. Set to the quiet rear of a secure block of nine opposite Coogee Tennis Club, a level 400m to the landmark Coogee Pavilion, the two-bedroom apartment is wrapped in windows on three sides and opens to an east-facing balcony. Perfect for the beach lover or an ideal investment, the bright and airy apartment is wrapped in windows on three sides and features internal access to a lock-up garage. Stroll to Coogee's vibrant village hub, beachfront cafes and the famed coast walk.

- + Well maintained full brick block with low strata levies
- + Set back from the street, secure entry shared by only 3
- + 2 peaceful double bedrooms featuring built-in robes
- + Large living room, sunny balcony and ocean breezes
- + Renovated eat-in kitchen, stainless steel appliances