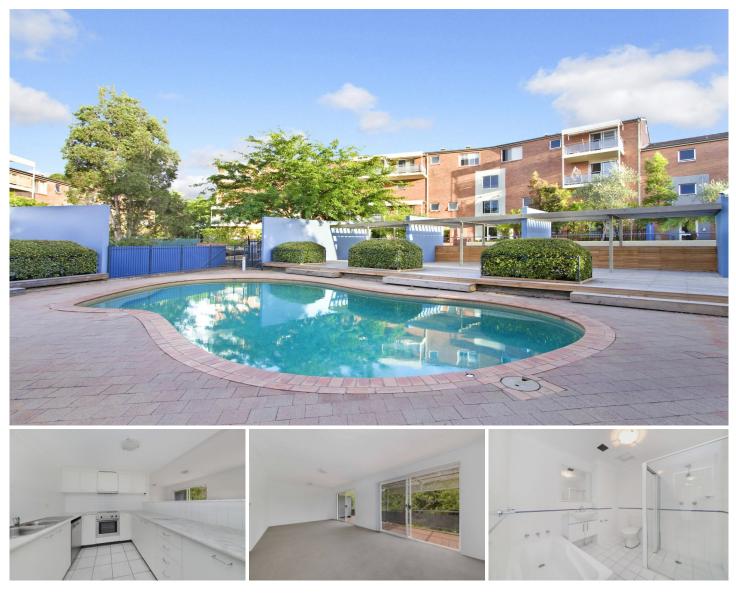

## **1-7 Gloucester Place Kensington NSW**

Spacious and modern throughout, this lovely top floor 2 bedroom split level secure apartment is situated in a quiet cul-de-sac featuring resort-style pool, sun deck and barbecue area. Centrally located close to Randwick Racecourse, Centennial Park, UNSW, shops, schools, transport including upcoming light rail and beautiful Eastern Suburbs Beaches.

## Features include:

- Spacious living area leading to large balcony
- Two large bedrooms both with Built in Robes
- Two entertaining balconies
- Modern bathroom with separate bathtub and shower
- Fully functional kitchen with dishwasher included
- Ample storage space
- Internal laundry