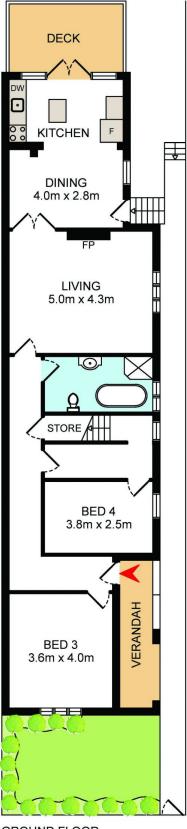

4 🕒 3 🔓 2 🖨

**View**: https://www.coogeerealestate.com.au/lease/nsw/eastern-suburbs/randwick/residential/semi-detached/5903545

Asli Ekinci

**GROUND FLOOR** 

DISCLAIMER: THIS IS FOR ILLUSTRATIVE PURPOSES ONLY.

ALL DIMENSIONS ARE APPROXIMATE AND IT DOES NOT

CONSTITUTE PART OF ANY LEGAL DOCUMENTS.