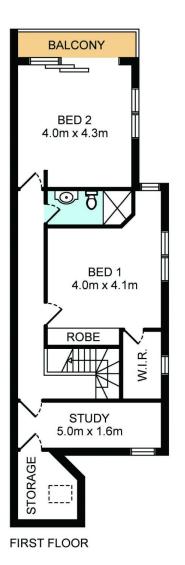

4 🕒 3 🔓 2 🖨

**View**: https://www.coogeerealestate.com.au/lease/nsw/eastern-suburbs/randwick/residential/semi-detached/5903545

Asli Ekinci

**GROUND FLOOR** 

DISCLAIMER: THIS IS FOR ILLUSTRATIVE PURPOSES ONLY.

ALL DIMENSIONS ARE APPROXIMATE AND IT DOES NOT

CONSTITUTE PART OF ANY LEGAL DOCUMENTS.