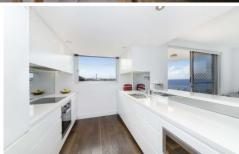

- Large master bedroom with built in wardrobe
- Cleverly designed 2nd bedroom with bed suite
- Open plan living, dining and kitchen sunbathed in its North East aspect
- Kitchen equipped with quality European appliances including a Liebherr
- integrated refrigerator, Miele dishwasher, induction cooktop and oven
- East facing balcony with expansive views