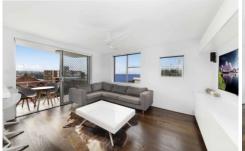

- Large master bedroom with built in wardrobe
- Cleverly designed 2nd bedroom with bed suite
- Open plan living, dining and kitchen sunbathed in its North East aspect
- Kitchen equipped with quality European appliances including a Liebherr
- integrated refrigerator, Miele dishwasher, induction cooktop and oven
- East facing balcony with expansive views