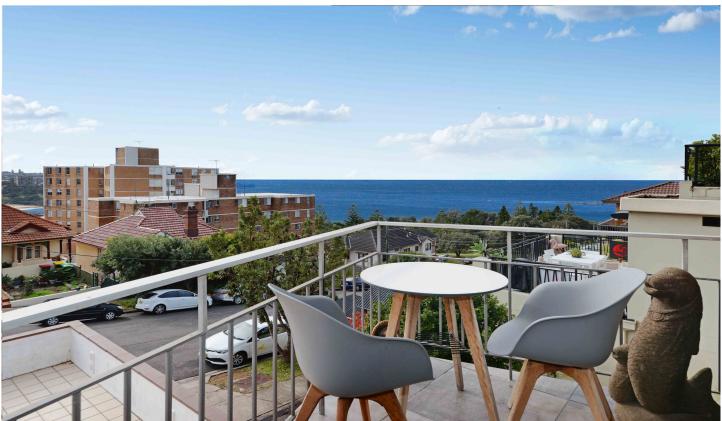

## 1/1A Neptune Street Coogee NSW

This beautifully renovated bespoke apartment has been cleverly designed to take advantage of the extensive views over Coogee Beach, the ocean and iconic Wedding Cake Island. The sunrises from this apartment are breathtaking. This apartment is a must to inspect if you are seeking a quality home only minutes to all that Coogee has to offer. Its many features include:

- Large master bedroom with built in wardrobe
- Cleverly designed 2nd bedroom with bed suite
- Open plan living, dining and kitchen sunbathed in its North East aspect
- Kitchen equipped with quality European appliances including a Liebherr
- integrated refrigerator, Miele dishwasher, induction cooktop and oven
- East facing balcony with expansive views