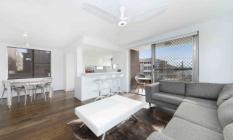

- Large master bedroom with built in wardrobe
- Cleverly designed 2nd bedroom with bed suite
- Open plan living, dining and kitchen sunbathed in its North East aspect
- Kitchen equipped with quality European appliances including a Liebherr
- integrated refrigerator, Miele dishwasher, induction cooktop and oven
- East facing balcony with expansive views