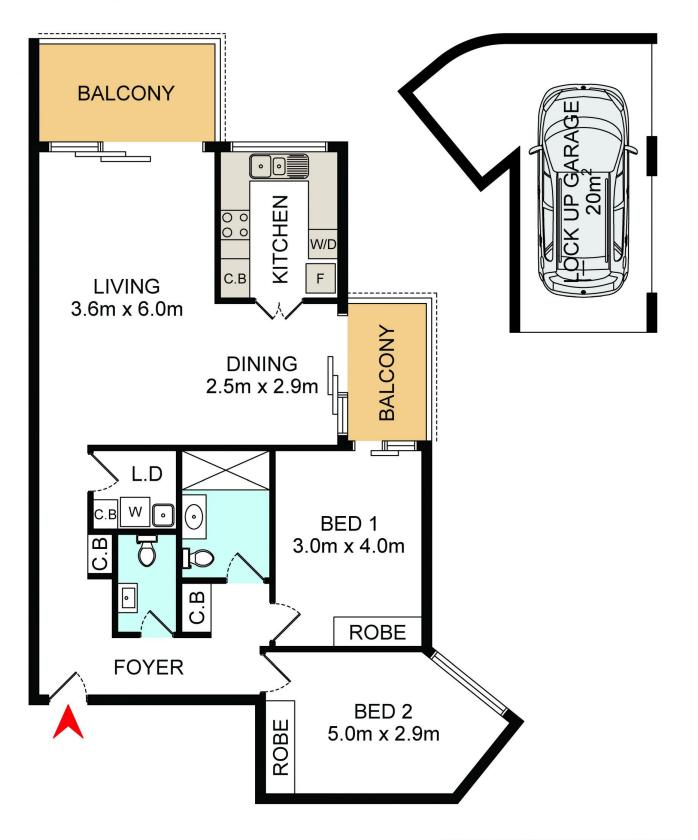

## 10/349 Victoria Place Drummoyne NSW

Kick back, relax and enjoy unobstructed views over Five Dock Bay from every room of this waterfront apartment and enjoy the sensation of seemingly floating over the boat-filled bay. Overlooking a sparkling pool on the water's edge and a private jetty, the oversized two-bedroom apartment is positioned to the quiet rear of a secure block of 20 and features secure level entry from the street and lift access to a lock-up garage. Set at the end of an exclusive peninsula cul-de-sac, its footsteps to Howley Park and boating clubs with close proximity to the Bay Run, village life and city ferry.

- + Excellent layout, separate living/accommodation zones
- + 2 double bedrooms with built-in robes and water views
- + Open plan living and dining areas both with a balcony
- + Unobstructed water views, magical sunsets over the bay