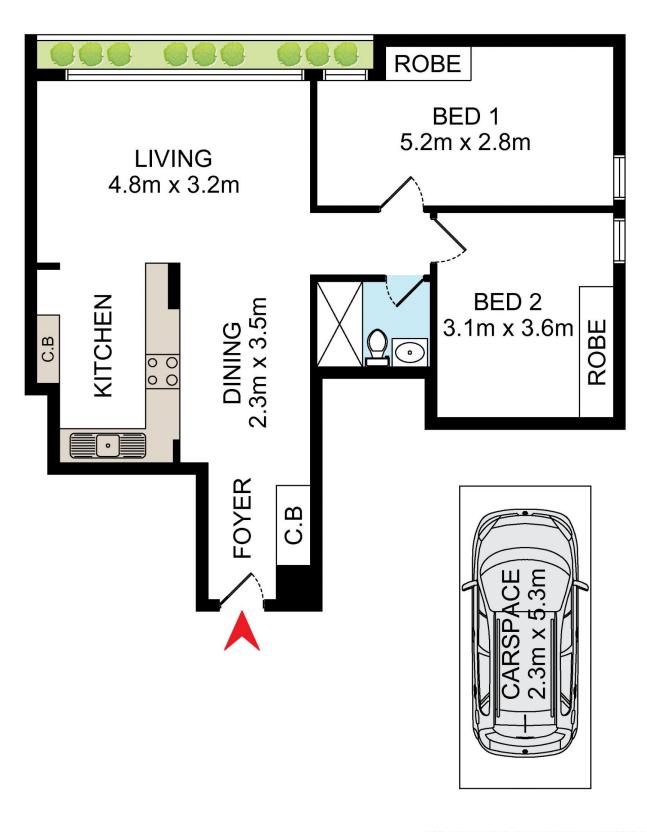

## 2 📭 1 🖺 1 🗬

**Price**: \$ 795,000

**View**: https://www.coogeerealestate.com.au/sale/nsw/e astern-suburbs/randwick/residential/unit/5903693

James Giltinan 02 9665 3341

Ben Bartlett 0499 828 091

0 1m 2m 3m 4m

DISCLAIMER: THIS IS FOR ILLUSTRATIVE PURPOSES ONLY.
ALL DIMENSIONS ARE APPROXIMATE AND IT DOES NOT
CONSTITUTE PART OF ANY LEGAL DOCUMENTS.