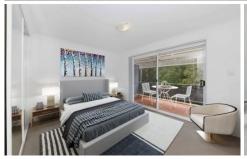

## Features include:

- Spacious living area leading to large balcony
- Two large bedrooms both with Built in Robes
- Two entertaining balconies
- Large bathroom with separate bathtub and shower
- Fully functional kitchen with dishwasher i
- Ample storage space
- Internal laundry