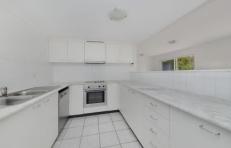

## Features include:

- Spacious living area leading to large balcony
- Two large bedrooms both with Built in Robes
- Two entertaining balconies
- Large bathroom with separate bathtub and shower
- Fully functional kitchen with dishwasher i
- Ample storage space
- Internal laundry