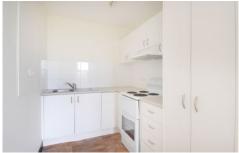

## Features include:

- Large combined living and dining room with area views
- Updated kitchen
- Good sized bedroom
- Neat and tidy bathroom
- Shared laundry
- Secure car space
- Communal pool
- Security building with lift access