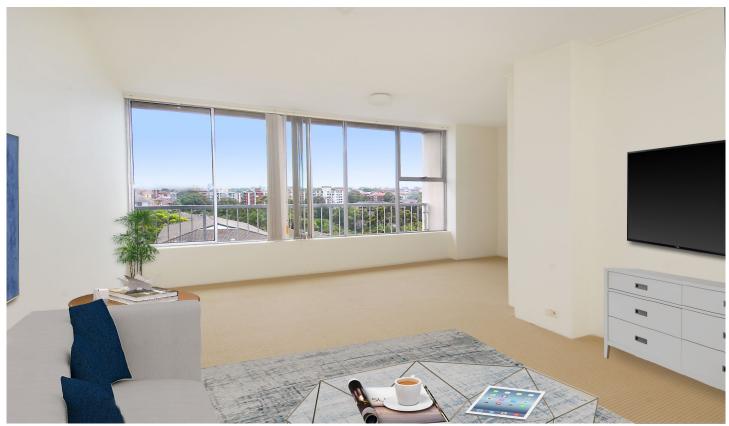

## Features include:

- Large combined living and dining room with area views
- Updated kitchen
- Good sized bedroom
- Neat and tidy bathroom
- Shared laundry
- Secure car space
- Communal pool
- Security building with lift access