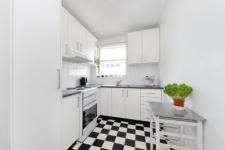

- 2 good sized bedrooms with built-in wardrobes
- Bathroom with combined bath & shower
- Spacious combined living /dining area leading to sunny balcony
- Kitchen with ample storage
- Parquetry flooring throughout
- Shared laundry with space for own machine
- Car space