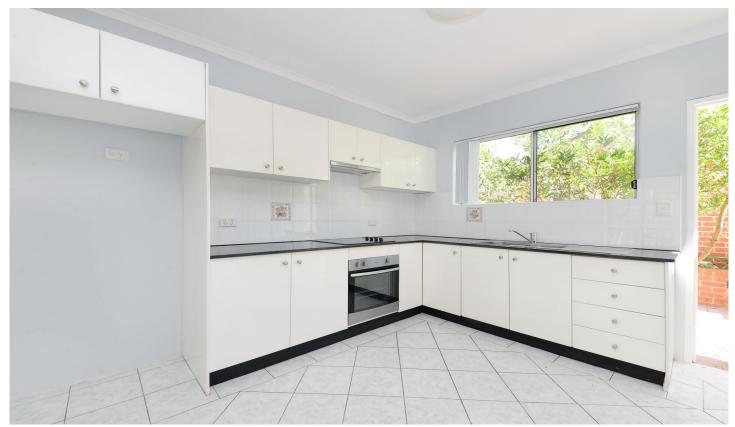

## Features Include:

- 2 bedrooms with built-in wardrobes
- Tiled open plan living and dining
- Modern bathroom with combined bath and shower
- Laundry with dryer and second toilet
- Balconies and entertainers courtyard
- Secure carspace
- Pets considered on application