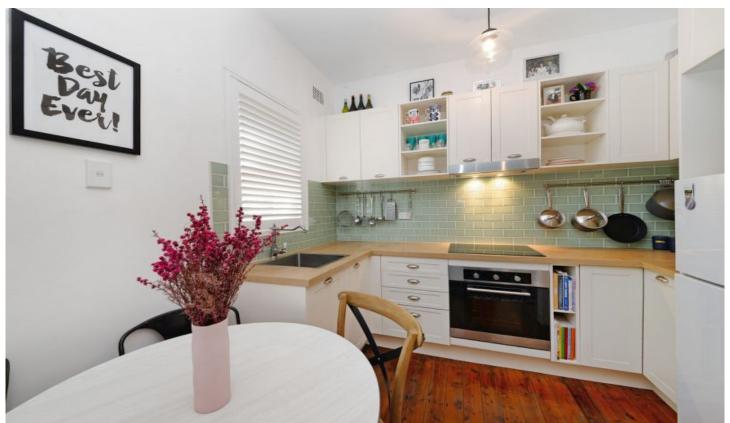

Light washed interiors feature a combined living and dining area on entry and an updated kitchen fitted with European stainless steel appliances dressed in solid timber and a chic light green tiled splash. A hall provides thoroughfare to a king-sized bedroom flooded in the light of a northern aspect and a neat bathroom with seperate bath and shower.