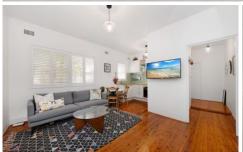

Light washed interiors feature a combined living and dining area on entry and an updated kitchen fitted with European stainless steel appliances dressed in solid timber and a chic light green tiled splash. A hall provides thoroughfare to a king-sized bedroom flooded in the light of a northern aspect and a neat bathroom with seperate bath and shower.