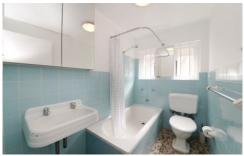

Light washed interiors feature a combined living and dining area on entry and an updated kitchen fitted with European stainless steel appliances dressed in solid timber and a chic light green tiled splash. A hall provides thoroughfare to a king-sized bedroom flooded in the light of a northern aspect and a neat bathroom with seperate bath and shower.