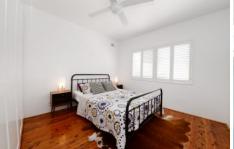

Light washed interiors feature a combined living and dining area on entry and an updated kitchen fitted with European stainless steel appliances dressed in solid timber and a chic light green tiled splash. A hall provides thoroughfare to a king-sized bedroom flooded in the light of a northern aspect and a neat bathroom with seperate bath and shower.