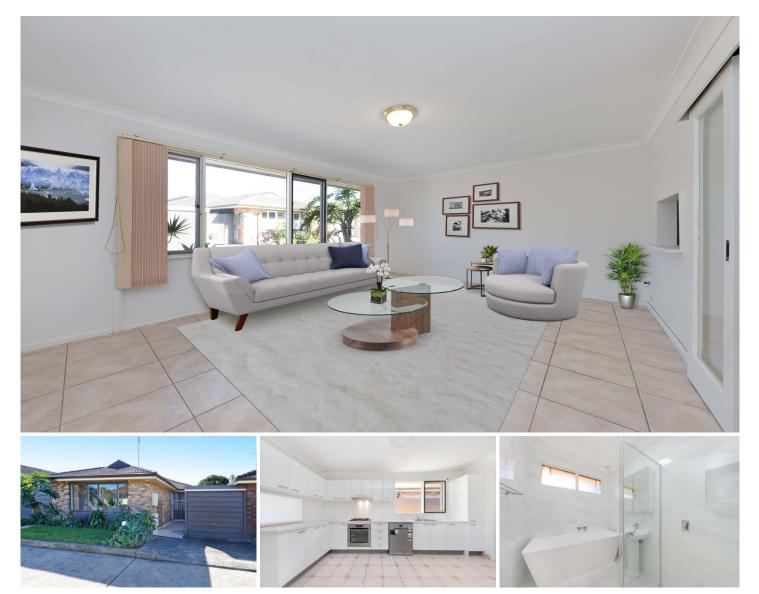

## 21/26-32 Irvine Street Kingsford NSW

Spacious 3 bedroom villa with north facing courtyard is situated peacefully in sought after complex close to shops, schools, parks and transport. Offering low maintenance, single level living.

Features Include:

- 3 good size bedrooms

- Updated kitchen with Westinghouse appliances and gas cooking

- Freshly renovated bathroom with large bath
- Sunny north facing courtyard
- Secure undercover carport