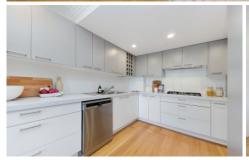

## 707/34-52 Alison Road Randwick NSW

One of the biggest and best in Phar Lap Gardens, a recently upgraded residential strata block, this unique penthouse level apartment captures unobstructed views over the Royal Randwick Racecourse from the living space while the accommodation wing overlooks the sunny resort-style gardens. Crowned with an 82sqm approx exclusive-use rooftop terrace, the three-bedroom apartment offers exceptional value in a prized lifestyle hub on the edge of Centennial Park and just 350m to the Wansey Road light rail. Newly refreshed interiors, a spacious three-bedroom layout and level lift access to secure parking make this a fantastic opportunity with superb facilities including a heated pool, spa, sauna, gym and bbq terrace.