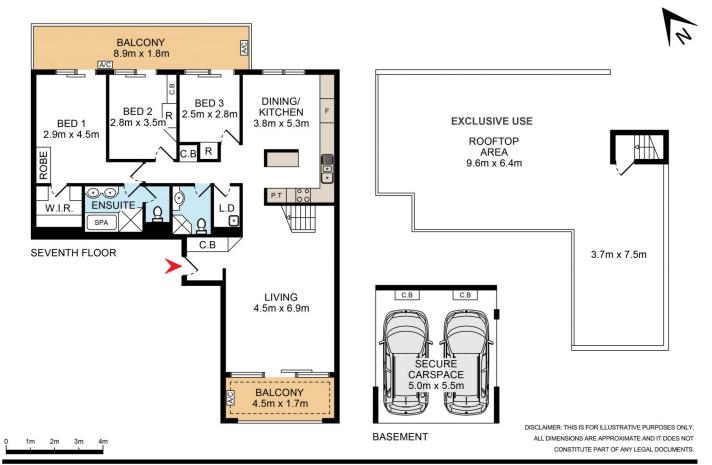

## 707/34-52 Alison Road Randwick NSW

One of the biggest and best in Phar Lap Gardens, a recently upgraded residential strata block, this unique penthouse level apartment captures unobstructed views over the Royal Randwick Racecourse from the living space while the accommodation wing overlooks the sunny resort-style gardens. Crowned with an 82sqm approx exclusive-use rooftop terrace, the three-bedroom apartment offers exceptional value in a prized lifestyle hub on the edge of Centennial Park and just 350m to the Wansey Road light rail. Newly refreshed interiors, a spacious three-bedroom layout and level lift access to secure parking make this a fantastic opportunity with superb facilities including a heated pool, spa, sauna, gym and bbq terrace.