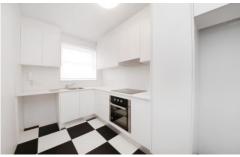

- 2 good sized bedrooms both built-in wardrobes
- Bathroom with combined bath & shower
- Spacious combined living /dining area leading to sunny balcony with ocean glimpses
- Kitchen with ample storage and dishwasher
- Parquetry flooring throughout
- Shared laundry with space for own machine
- Car space