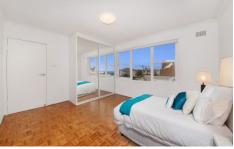

- 2 good sized bedrooms both built-in wardrobes
- Bathroom with combined bath & shower
- Spacious combined living /dining area leading to sunny balcony with ocean glimpses
- Kitchen with ample storage and dishwasher
- Parquetry flooring throughout
- Shared laundry with space for own machine
- Car space