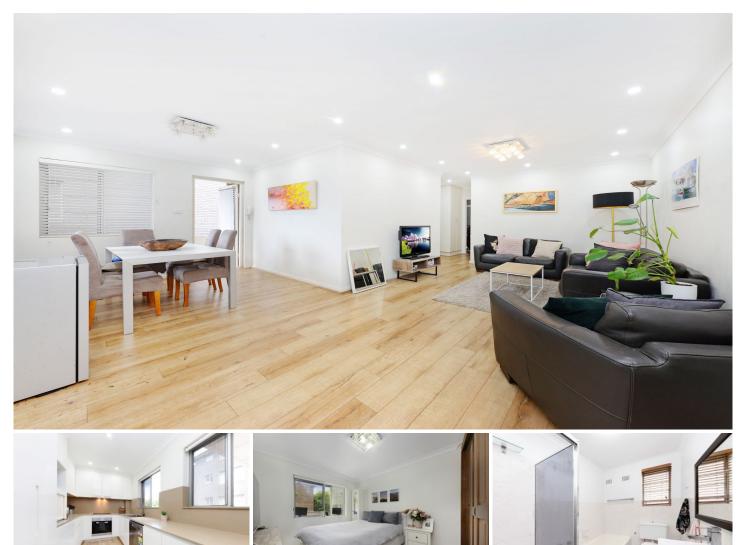

## 8/54-56 Rainbow Street Kingsford NSW

Securely located at the rear of a well presented building, this bright first floor apartment is only moments away from the convenience that Kingsford has to offer.

## Features:

- Spacious combined living and dining area leading onto wrap around balcony

- Three well sized bedrooms with built in wardrobes + sunroom, main bedroom with en-suite
- Modern kitchen with brand new dishwasher
- Updated bathroom with tub
- Private laundry room
- Lock Up Garage