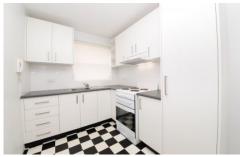

## Features Include:

- Polished parquetry flooring throughout
- Two good sized bedrooms both with built in robes
- Bathroom with tub
- Large eat-in kitchen
- Good sized lounge leading to sunny balcony
- Shared laundry and lock up garage.