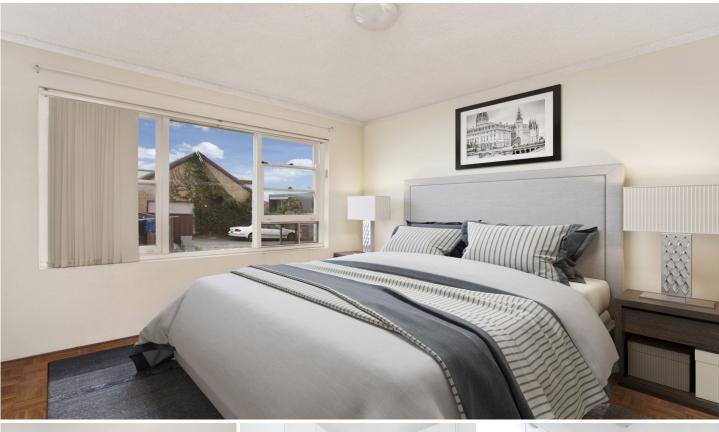

- 2 good sized bedrooms, both with built-ins.
- Updated bathroom with combined bath & shower.
- Spacious combined living /dining area leading to sunny balcony.
- Large kitchen with ample storage.
- Parquetry flooring throughout.
- Shared laundry with space for own machine.
- Car space.