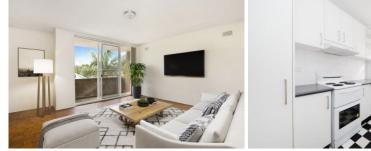

- 2 good sized bedrooms, both with built-ins.
- Updated bathroom with combined bath & shower.
- Spacious combined living /dining area leading to sunny balcony.
- Large kitchen with ample storage.
- Parquetry flooring throughout.
- Shared laundry with space for own machine.
- Car space.