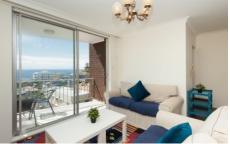

## Features include:

- Stylishly modern polished floorboards throughout.
- Two good sized bedrooms with carpet & wardrobes.
- Main bedroom with queen sized bed.
- Second bedroom has two twin single beds (can be joined as a Queen bed).
- Spacious combined living & dining area, opening out to a sunny north eastern facing balcony with BBQ.
- Refreshing sea breezes & with sweeping views over