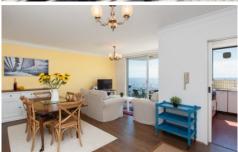

## Features include:

- Stylishly modern polished floorboards throughout.
- Two good sized bedrooms with carpet & wardrobes.
- Main bedroom with queen sized bed.
- Second bedroom has two twin single beds (can be joined as a Queen bed).
- Spacious combined living & dining area, opening out to a sunny north eastern facing balcony with BBQ.
- Refreshing sea breezes & with sweeping views over