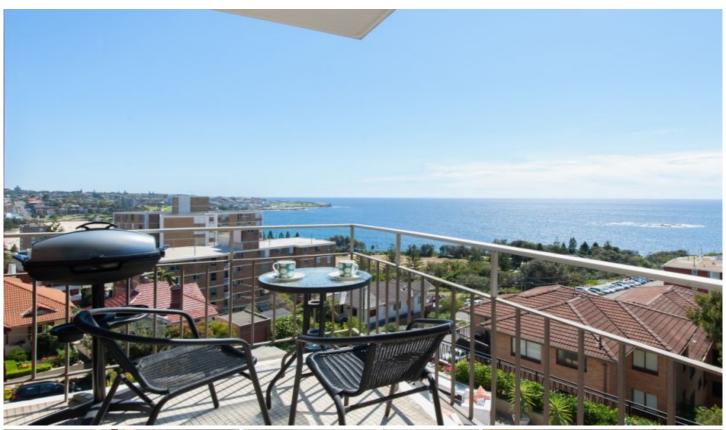

## 11/1A Neptune Street Coogee NSW

This sunny beachside pad boasts plenty of space & spectacular ocean views

& also comes fully furnished & equipped. Located a 5 minute walk to the beach on the 4th floor of a recently refurbished building, access to the apartment is via a lift from the garage level to your door.

## Features include:

- Stylishly modern polished floorboards throughout.
- Two good sized bedrooms with carpet & wardrobes.
- Main bedroom with queen sized bed.
- Second bedroom has two twin single beds (can be joined as a Queen bed).
- Spacious combined living & dining area, opening out to a sunny north eastern facing balcony with BBQ.
- Refreshing sea breezes & with sweeping views over