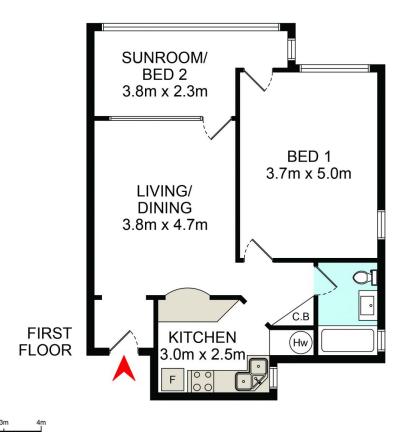

DISCLAIMER: THIS IS FOR ILLUSTRATIVE PURPOSES ONLY.
ALL DIMENSIONS ARE APPROXIMATE AND IT DOES NOT
CONSTITUTE PART OF ANY LEGAL DOCUMENTS.

14/89 Mount Street

Coogee