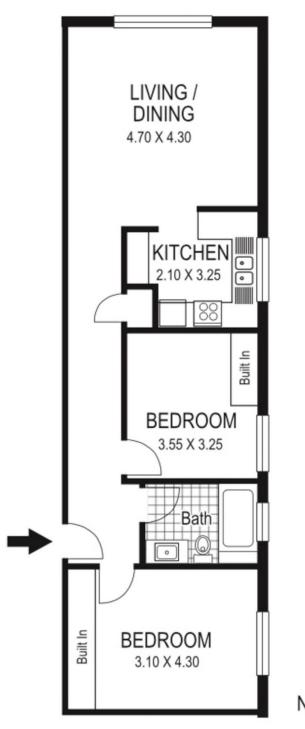

## 1/20 Abbott Street Coogee NSW

Tucked away in a tree-lined street on the edge of Bardon Park, this apartment is positioned on the ground floor of a well-maintained block of 15. Presented in great condition it offers a fabulous lifestyle purchase setting close to the beachfront, marine parkland and the coastal walk. Easy level access adds to the appeal of this well-positioned Coogee apartment.

- ? Fabulous lifestyle setting close to park, beachfront & transport
- ? Easy access to shops, cafes and Sydney CBD
- ? 2 double bedrooms with built-ins, large master bed
- ? Open living/dining area
- ? Neat kitchen and fresh bathroom
- ? Well-maintained block of 15, only one common wall
- ? Share laundry with room for own machines
- ? Undercover parking on title

## 1 / 20 Abbott Street COOGEE

Plans shown are for presentation purposes only and are not part of any legal document or title and are subject to errors, omissions, inaccuracies and they should not be used as sole and/or accurate reference for purchasing decision. Interested parties should make their own enquiries using other sources supplied. © Dimensions shown on plans are approximate values in L.x.V. Colour formulas and area coding are subject to copyright linstration by Raoul isidro. 0411, 28500.