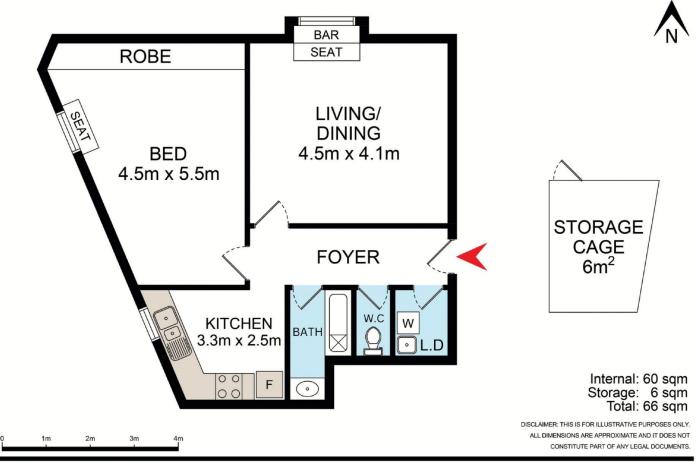

## 1/12 Daintrey Crescent Randwick NSW

Art Deco charm and village convenience come together in this boutique apartment to offer a superb lifestyle purchase tucked away just behind the lively neighbourhood hub of The Spot. One of only 12 in the gorgeous Alta Vista, the oversized sunny one-bedroom apartment is secluded from the street affording a wonderful sense of peace and privacy just 300m to the iconic Ritz Cinemas and St Paul Street's alfresco cafes, cocktail bars, restaurants and bakeries. Newly refreshed interiors are dressed in soothing neutral tones with high ornate ceilings, sunny window seats and pretty panelled windows with a spacious 60sqm layout and direct access to a 6sqm secure storeroom. Available for the first time in 24 years, this is a perfect opportunity for the first homebuyer between Randwick town centre and Coogee Beach.

## 1 🎮 1 🚔

View

Building Size : 66 sqm

: https://www.coogeerealestate.com.au/sa le/nsw/eastern-suburbs/randwick/reside ntial/apartment/7777674

Donna Burke 02 9665 3341

James Giltinan 02 9665 3341

<sup>1/12</sup> Daintrey Crescent