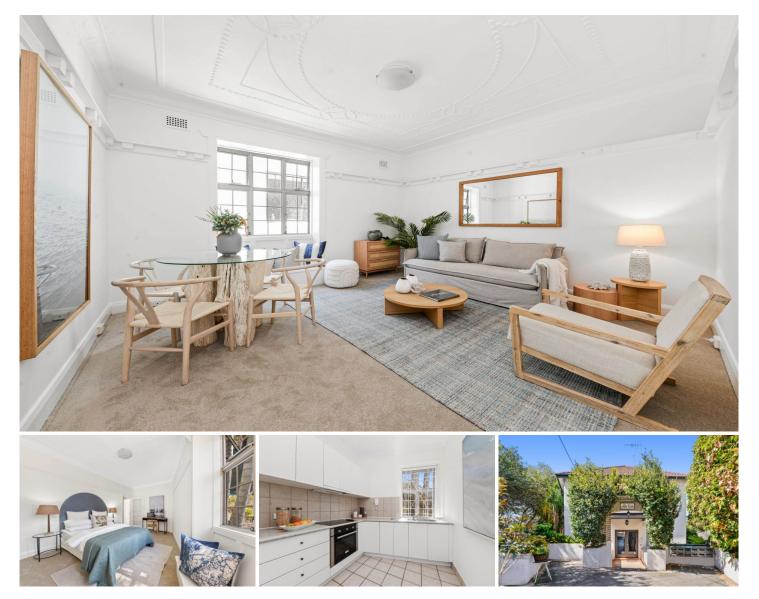

## 1/12 Daintrey Crescent Randwick NSW

Art Deco charm and village convenience come together in this boutique apartment to offer a superb lifestyle purchase tucked away just behind the lively neighbourhood hub of The Spot. One of only 12 in the gorgeous Alta Vista, the oversized sunny one-bedroom apartment is secluded from the street affording a wonderful sense of peace and privacy just 300m to the iconic Ritz Cinemas and St Paul Street's alfresco cafes, cocktail bars, restaurants and bakeries. Newly refreshed interiors are dressed in soothing neutral tones with high ornate ceilings, sunny window seats and pretty panelled windows with a spacious 60sqm layout and direct access to a 6sqm secure storeroom. Available for the first time in 24 years, this is a perfect opportunity for the first homebuyer between Randwick town centre and Coogee Beach.

+ Hidden from the street in a secure Art Deco block of 12