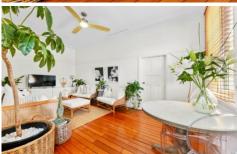

## 6/149 Coogee Bay Road Coogee NSW

An eclectic blend of boho style and creative contemporary design brings a happy upbeat vibe to this boutique apartment on the top floor of a classic Coogee block of eight. Capturing wide valley views from its top floor setting, the oversized one-bedroom apartment makes a perfect lifestyle purchase or fantastic investment with the beach at the end of the street and everything from cafes and cocktail lounges to supermarkets and surf stores footsteps from the door. A spacious 70sqm approx layout offers the proportions of a two-bedroom apartment while its north-west corner position brings in loads of sunshine. With a wraparound sunroom overlooking a sunny shared garden, the pet-friendly apartment is perfect for the beach lover just 450m to the sand and surf.

- + Top floor of a Federation block on the corner of Mount St
- + NW facing with district views, 3.2m ceilings, Kauri boards