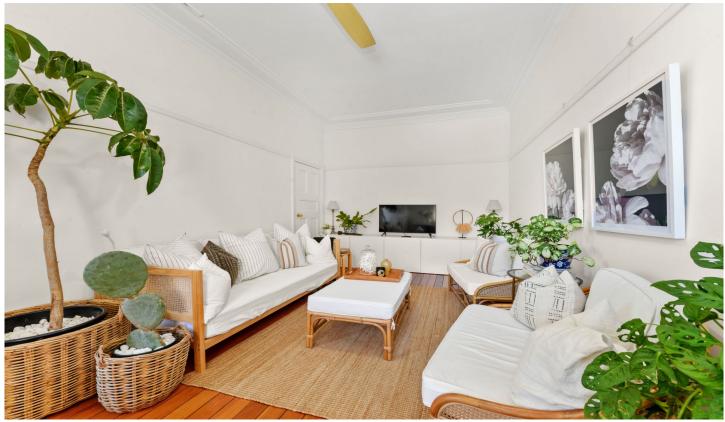

## 6/149 Coogee Bay Road Coogee NSW

An eclectic blend of boho style and creative contemporary design brings a happy upbeat vibe to this boutique apartment on the top floor of a classic Coogee block of eight. Capturing wide valley views from its top floor setting, the oversized one-bedroom apartment makes a perfect lifestyle purchase or fantastic investment with the beach at the end of the street and everything from cafes and cocktail lounges to supermarkets and surf stores footsteps from the door. A spacious 70sqm approx layout offers the proportions of a two-bedroom apartment while its north-west corner position brings in loads of sunshine. With a wraparound sunroom overlooking a sunny shared garden, the pet-friendly apartment is perfect for the beach lover just 450m to the sand and surf.

- + Top floor of a Federation block on the corner of Mount St
- + NW facing with district views, 3.2m ceilings, Kauri boards