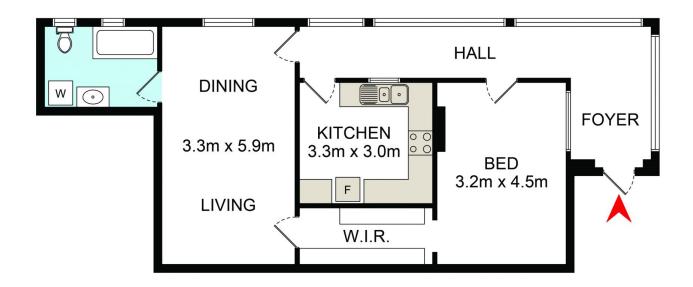

## 1 🚐 1 🚝

**Price**: \$710,000

**View :** https://www.coogeerealestate.com.au/sale/nsw/e astern-suburbs/coogee/residential/unit/7797744

Donna Burke 02 9665 3341

0 1m 2m 3m 4m

DISCLAIMER: THIS IS FOR ILLUSTRATIVE PURPOSES ONLY.
ALL DIMENSIONS ARE APPROXIMATE AND IT DOES NOT
CONSTITUTE PART OF ANY LEGAL DOCUMENTS.