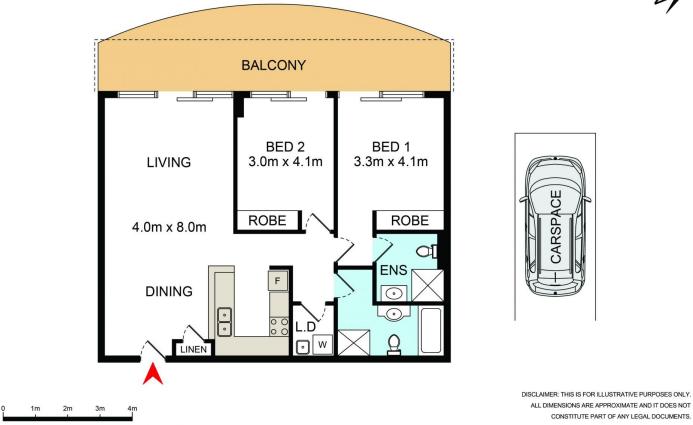

- + Level 8 with a sunny northerly aspect, oversized layout
- + 2 double bedrooms with built-ins and city skyline views
- + Both bedrooms open to the terrace, the main with ensuite

## 2 🕒 2 🔓 1 😭

**Price** : \$ 1,500,000 **Building Size** : 120 sqm

View : https://www.coogeerealestate.com.au/sa

le/nsw/eastern-suburbs/bondi-junction/re

sidential/apartment/7802514

Donna Burke 02 9665 3341