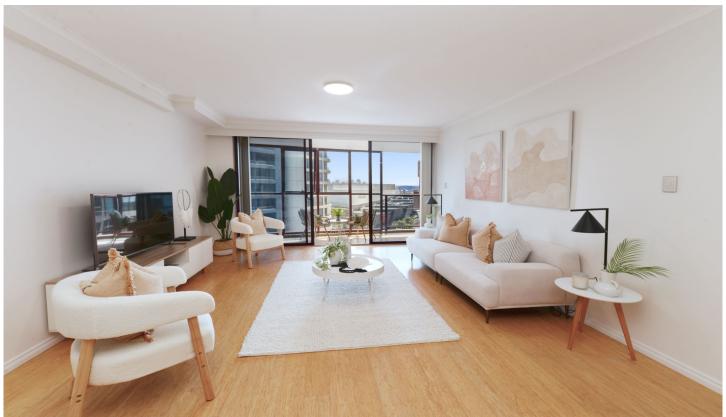

## 46/2A Hollywood Avenue Bondi Junction NSW

High on the northern side of the landmark Oscar on Hollywood, this sun-filled apartment captures wide district views centred on the Harbour Bridge and Opera House from its elevated setting with a full-width terrace creating a seamless extension of the interiors. Perfect for the executive buyer or downsizer in the heart of the east, the oversized two-bedroom apartment features level lift access to secure undercover parking and first-class facilities including a heated pool, sauna, gym, squash court and concierge. A prime location in the heart of Bondi Junction's newly upgraded urban playground offers ultimate convenience with Westfield's retail and entertainment hub just across the street and a 300m stroll to the station.

- + Level 8 with a sunny northerly aspect, oversized layout
- + 2 double bedrooms with built-ins and city skyline views
- + Both bedrooms open to the terrace, the main with ensuite