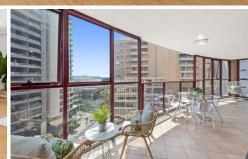

## 46/2A Hollywood Avenue Bondi Junction NSW

High on the northern side of the landmark Oscar on Hollywood, this sun-filled apartment captures wide district views centred on the Harbour Bridge and Opera House from its elevated setting with a full-width terrace creating a seamless extension of the interiors. Perfect for the executive buyer or downsizer in the heart of the east, the oversized two-bedroom apartment features level lift access to secure undercover parking and first-class facilities including a heated pool, sauna, gym, squash court and concierge. A prime location in the heart of Bondi Junction's newly upgraded urban playground offers ultimate convenience with Westfield's retail and entertainment hub just across the street and a 300m stroll to the station.

- + Level 8 with a sunny northerly aspect, oversized layout
- + 2 double bedrooms with built-ins and city skyline views
- + Both bedrooms open to the terrace, the main with ensuite