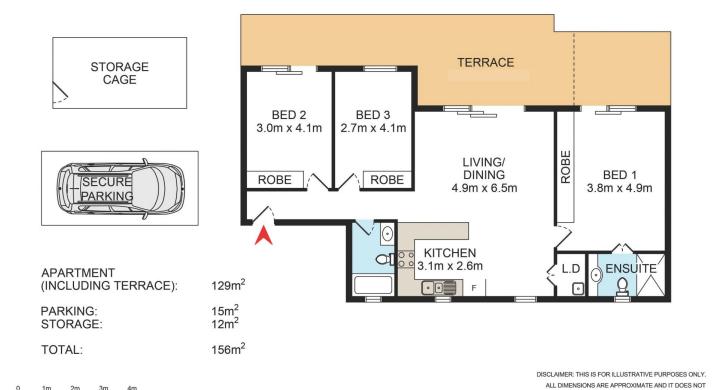

## 4/9 Berwick Street Coogee NSW

One of only nine in the tightly held Grandview, this semi-sized apartment is secluded from the street affording a wonderful sense of peace and privacy away from the crowds but just an easy 650m stroll down to the beach action. Fresh contemporary interiors, a bright east aspect and huge entertainer's terrace make this a perfect low-maintenance alternative to a semi with three double bedrooms including a private master suite. Featuring level lift access from secure garaging and a 12sqm storeroom, this beachside retreat is designed for easy living with 129sqm of indoor/outdoor living space in a fantastic location just one block back from Coogee village. Stroll down to the surf club and heritage-listed Wylie's Baths or walk up to The Spot's dining hub and landmark Ritz Cinema.