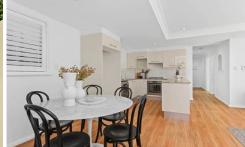

## 4/9 Berwick Street Coogee NSW

One of only nine in the tightly held Grandview, this semi-sized apartment is secluded from the street affording a wonderful sense of peace and privacy away from the crowds but just an easy 650m stroll down to the beach action. Fresh contemporary interiors, a bright east aspect and huge entertainer's terrace make this a perfect low-maintenance alternative to a semi with three double bedrooms including a private master suite. Featuring level lift access from secure garaging and a 12sqm storeroom, this beachside retreat is designed for easy living with 129sqm of indoor/outdoor living space in a fantastic location just one block back from Coogee village. Stroll down to the surf club and heritage-listed Wylie's Baths or walk up to The Spot's dining hub and landmark Ritz Cinema.