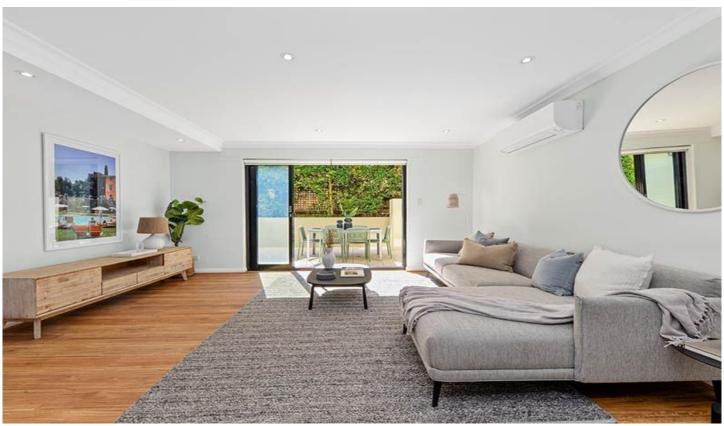

## 4/9 Berwick Street Coogee NSW

One of only nine in the tightly held Grandview, this semi-sized apartment is secluded from the street affording a wonderful sense of peace and privacy away from the crowds but just an easy 650m stroll down to the beach action. Fresh contemporary interiors, a bright east aspect and huge entertainer's terrace make this a perfect low-maintenance alternative to a semi with three double bedrooms including a private master suite. Featuring level lift access from secure garaging and a 12sqm storeroom, this beachside retreat is designed for easy living with 129sqm of indoor/outdoor living space in a fantastic location just one block back from Coogee village. Stroll down to the surf club and heritage-listed Wylie's Baths or walk up to The Spot's dining hub and landmark Ritz Cinema.