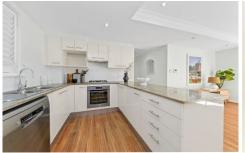

## 4/9 Berwick Street Coogee NSW

One of only nine in the tightly held Grandview, this semi-sized apartment is secluded from the street affording a wonderful sense of peace and privacy away from the crowds but just an easy 650m stroll down to the beach action. Fresh contemporary interiors, a bright east aspect and huge entertainer's terrace make this a perfect low-maintenance alternative to a semi with three double bedrooms including a private master suite. Featuring level lift access from secure garaging and a 12sqm storeroom, this beachside retreat is designed for easy living with 129sqm of indoor/outdoor living space in a fantastic location just one block back from Coogee village. Stroll down to the surf club and heritage-listed Wylie's Baths or walk up to The Spot's dining hub and landmark Ritz Cinema.