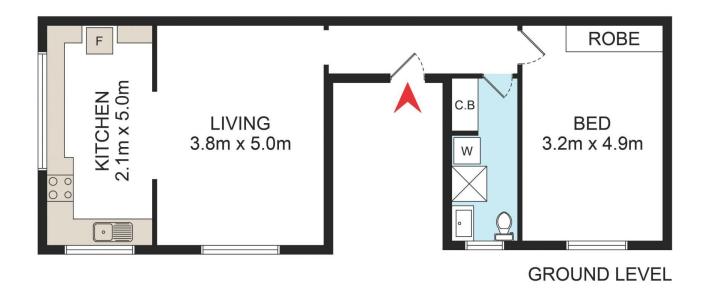

## 4/10-12 Kidman Street Coogee NSW

The tasteful renovation of this boutique beach pad has created a stylish low-maintenance home in a fantastic spot just two blocks back from the sand and surf with the vibrant village hub around the corner. Designed to take full advantage of a sunny north aspect, a generous 63sqm approx layout offers the scale of a two-bedroom apartment with easy level access giving the ground floor apartment an inviting cottage-like feel. House-like proportions are complemented by original period details with a sun-dappled kitchen and designer bathroom featuring brass accents and subway tile finishes for a cohesive feel. One of 12 in Blakeney Court, the tranquil apartment is set in a leafy enclave an easy 550m walk to the beach and just over 1km to Randwick town centre offering the best of beachside living and urban convenience.

## 1 🛌 1 🟪

Building Size: 63 sqm

View

: https://www.coogeerealestate.com.au/sa le/nsw/eastern-suburbs/coogee/residenti

al/apartment/7931820

**Donna Burke** 02 9665 3341

James Giltinan 02 9665 3341

0 1m 2m 3m 4m