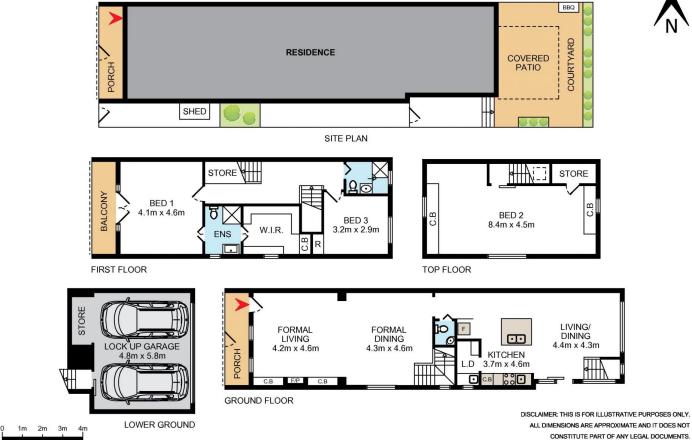

## 82 Denison Street Bondi Junction NSW

Victorian grandeur meets contemporary comfort in this 6.1m fronted terrace on the edge of Bondi Junction's newly revived urban playground. Spread over three levels on a dual access block, the interiors of the three-bedroom home have been opened out to bring in the light and air with a spacious family friendly layout featuring a choice of living areas and invaluable double garaging at the rear. All three bedrooms are king sized, the main opening to a wide iron lace balcony and appointed with a luxurious ensuite and a dressing room or ideal nursery. Sweeping elevated views out over neighbouring parklands create a superb backdrop to the top floor retreat while a landscaped courtyard with a barbecue pergola promises a perfect setting for entertaining. Enjoy the best of parkside living and urban convenience, an easy 600m walk to Westfield and the station and 700m to the York Road gates to Centennial Park.

3 🚑 2 🚔 2 😭

Land Size: 157 sqm

View : https://www.coogeerealestate.com.au/sale/n

sw/eastern-suburbs/bondi-junction/residenti

al/terrace/7932331

James Giltinan 02 9665 3341

Donna Burke 02 9665 3341

82 Denison Street