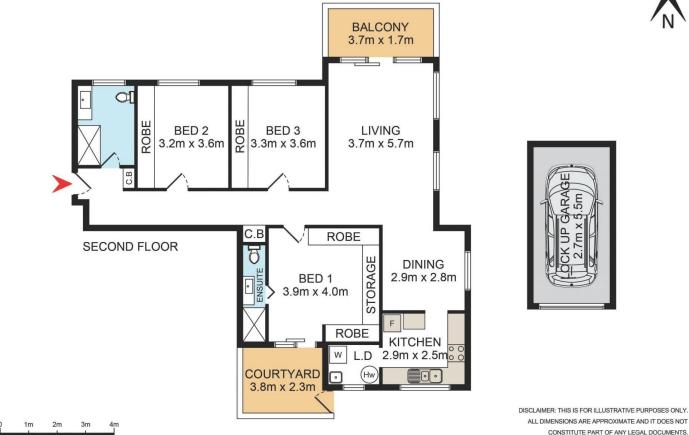

## 2/153-161 Coogee Bay Road Coogee NSW

Retreat to the leafy serenity and sun-splashed privacy of this semi-sized apartment and enjoy a relaxed beachside lifestyle with the sand and surf at the end of the street. Secluded to the rear of the boutique Pacific Views, the three-bedroom apartment is set on the north-east corner with a private entry and choice of outdoor spaces giving it a house-like feel. One of only 15 in the block and set behind a deep palm-fringed garden, the fully renovated apartment offers an impressive 119sqm of living space plus a lock-up garage on title with windows on three sides and only one common wall. Perfect for families with St Brigid's Catholic Primary just across the street, the well-maintained building is 400m to the beach action and footsteps to Woolworths Metro and the buzzing village hub making day to day living a dream.

## 3 🛤 2 🚰 1 🚘

Land Size : 119 sqm

: https://www.coogeerealestate.com.au/sale/n sw/eastern-suburbs/coogee/residential/apar tment/7956276

View

James Giltinan 02 9665 3341

2/153-161 Coogee Bay Road

ALL DIMENSIONS ARE APPROXIMATE AND IT DOES NOT CONSTITUTE PART OF ANY LEGAL DOCUMENTS.