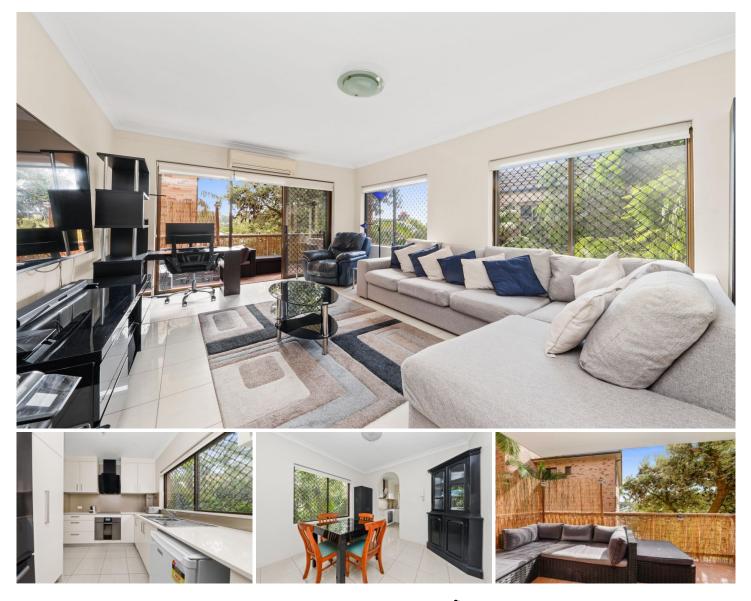

## 2/153-161 Coogee Bay Road Coogee NSW

Retreat to the leafy serenity and sun-splashed privacy of this semi-sized apartment and enjoy a relaxed beachside lifestyle with the sand and surf at the end of the street. Secluded to the rear of the boutique Pacific Views, the three-bedroom apartment is set on the north-east corner with a private entry and choice of outdoor spaces giving it a house-like feel. One of only 15 in the block and set behind a deep palm-fringed garden, the fully renovated apartment offers an impressive 119sqm of living space plus a lock-up garage on title with windows on three sides and only one common wall. Perfect for families with St Brigid's Catholic Primary just across the street, the well-maintained building is 400m to the beach action and footsteps to Woolworths Metro and the buzzing village hub making day to day living a dream.